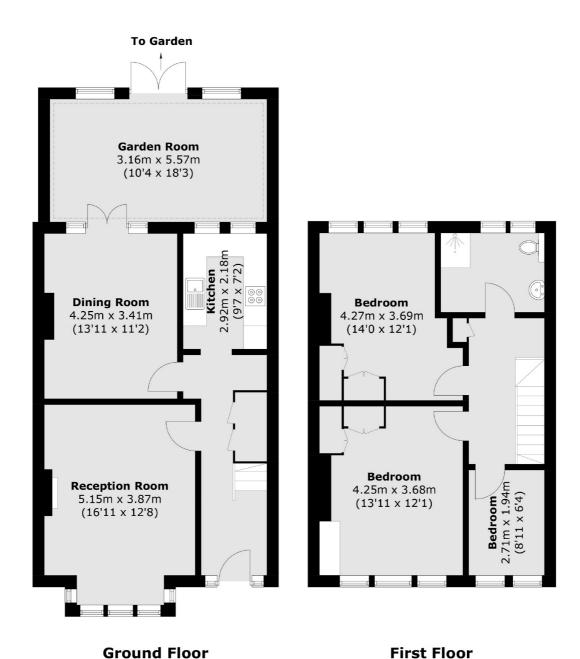

### Hebdon Road, London, SW17

Total area (approx.): 122.3 sq. m (1,316.4 sq. ft)

**Tooting** 

London

Sales

SW17 ORG

020 8545 8582

48 Tooting High Street