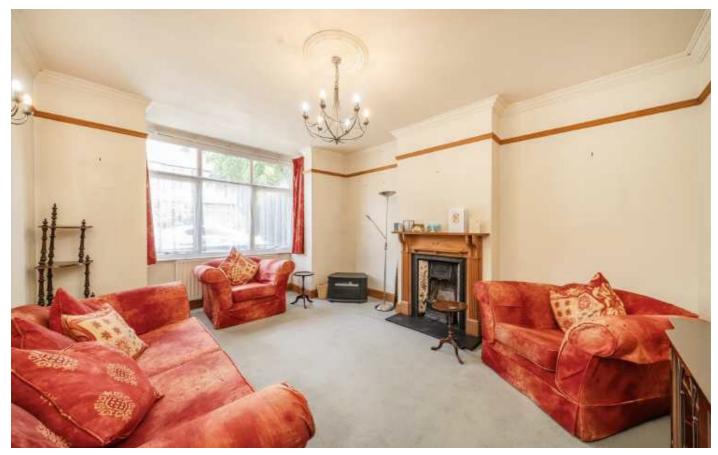

## Hebdon Road, SW17

With a handsome and inviting exterior, the property opens onto a front reception room furnished with generous proportions and a fireplace. To the rear, the property is wonderfully balanced with a large kitchen area fitted with wall and base units and a separate dining room opening onto a garden room looking onto a stunning mature south facing garden.