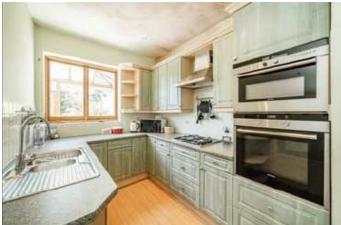

## Hebdon Road, SW17

With a handsome and inviting exterior, the property opens onto a front reception room furnished with generous proportions and a fireplace. To the rear, the property is wonderfully balanced with a large kitchen area fitted with wall and base units and a separate dining room opening onto a garden room looking onto a stunning mature south facing garden.