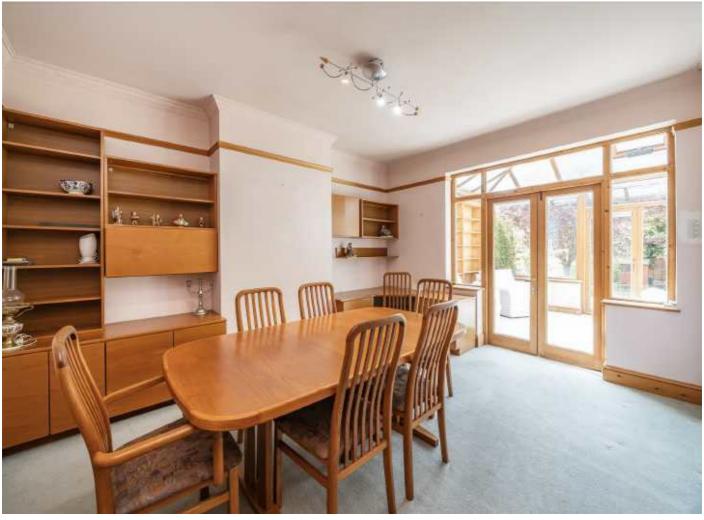

## Hebdon Road, SW17

With a handsome and inviting exterior, the property opens onto a front reception room furnished with generous proportions and a fireplace. To the rear, the property is wonderfully balanced with a large kitchen area fitted with wall and base units and a separate dining room opening onto a garden room looking onto a stunning mature south facing garden.