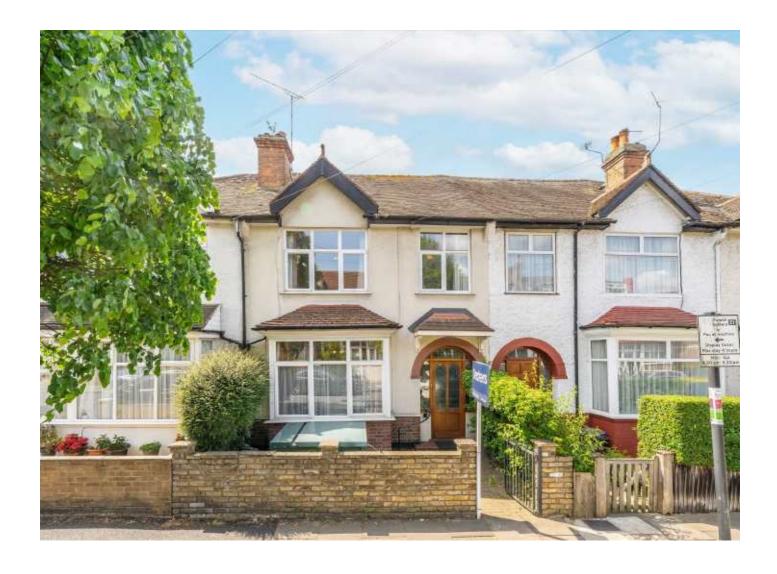

## Hebdon Road, SW17 £800,000

A rare find of a home in the heart of Tooting that has been lovingly maintained by the current owners with a generous footprint throughout extending to approx 1,316 sqft over two floors with three bedrooms and a private south facing garden.

Hebdon Road is enviably located in the heart of Tooting, voted as one of the 10 coolest neighbourhoods in the world by The Lonely Planet. With easy access to many, shops, bars and restaurants as well as Fishponds Playing fields, vast open spaces of Tooting Bec Common and Tooting Bec Lido also nearby.