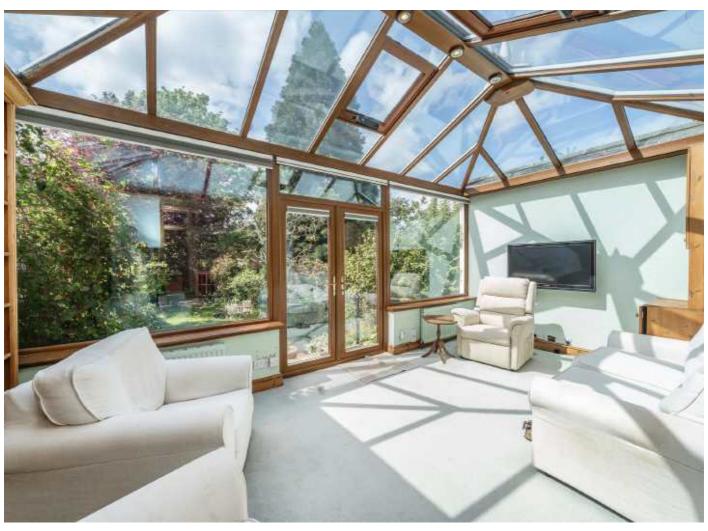

## Hebdon Road, SW17

With a handsome and inviting exterior, the property opens onto a front reception room furnished with generous proportions and a fireplace. To the rear, the property is wonderfully balanced with a large kitchen area fitted with wall and base units and a separate dining room opening onto a garden room looking onto a stunning mature south facing garden.

Over the first floor, there are three bedrooms and a recently refurbished three piece family bathroom. The property retains all originality and offers great potential to extend via the garden and loft (STPP).