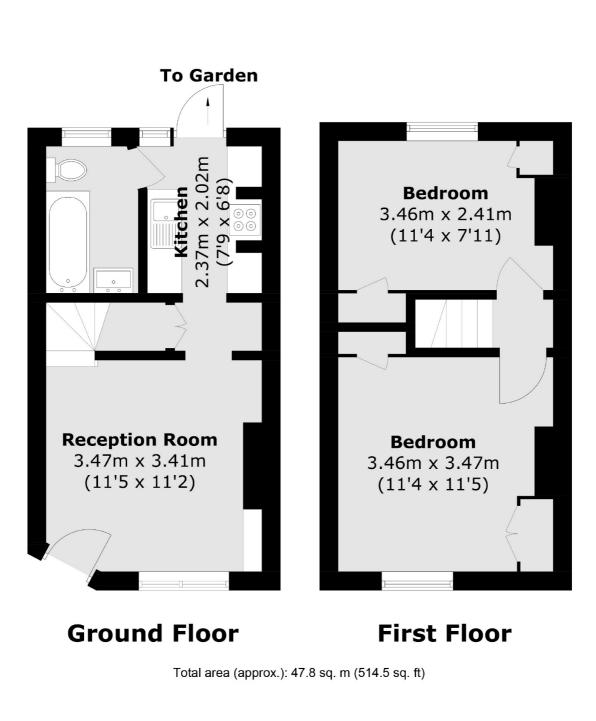

## Derinton Road, SW17 £525,000

A charming freehold home in the highly sought after Totterdown Conservation Area with a footprint that spans over two floors and opens onto a front reception room furnished with a comfortable seating and dining area with a stylish fitted kitchen at the rear. The property benefits from two generous double bedrooms, a three piece family bathroom and a spacious rear garden.

#### Features

Two Double Bedrooms Chain Free Totterdown Conservation Area Blank Canvas South Facing Garden Freehold Home