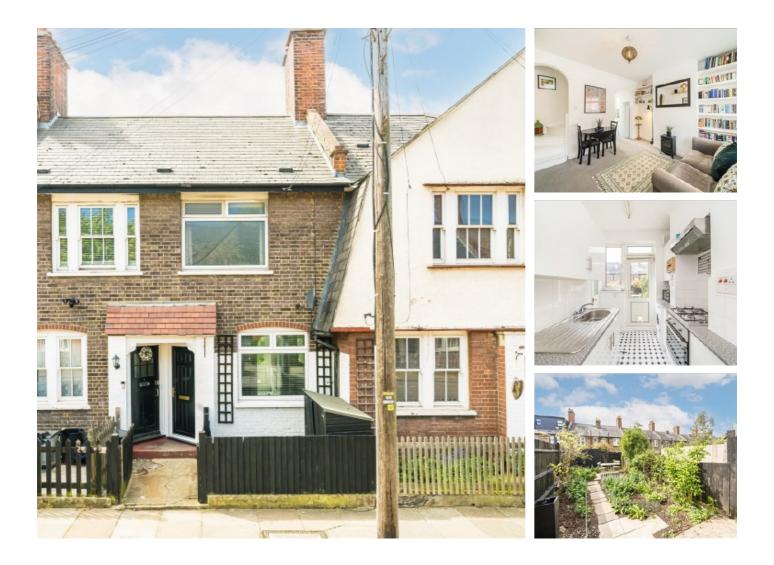

## Derinton Road, SW17 £525,000

A charming freehold home in the highly sought after Totterdown Conservation Area with a footprint that spans over two floors and opens onto a front reception room furnished with a comfortable seating and dining area with a stylish fitted kitchen at the rear. The property benefits from two generous double bedrooms, a three piece family bathroom and a spacious rear garden.

Derinton Road is situated close to many local shops, bars and restaurants as well as the green spaces of both Wandsworth and Tooting Bec Commons. Tooting Broadway and Bec Underground stations are also a stones throw away.

#### Features

Two Double Bedrooms Chain Free Totterdown Conservation Area Blank Canvas South Facing Garden Freehold Home