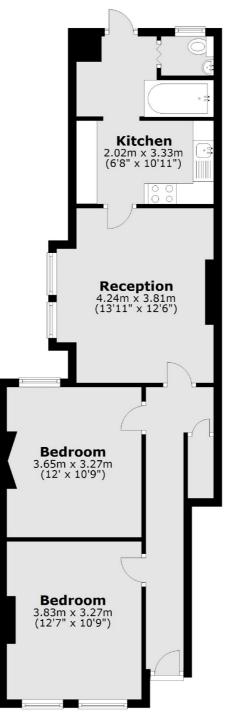

## Coverton Road, SW17 £2,200 Per calendar month

A recently redecorated two double bedroom maisonette. The property benefits from a large reception room leading onto a new refurbished kitchen and a private garden.

## Features

Two Double Bedrooms Separate Kitchen Private Garden

Recently Redecorated Tooting Broadway