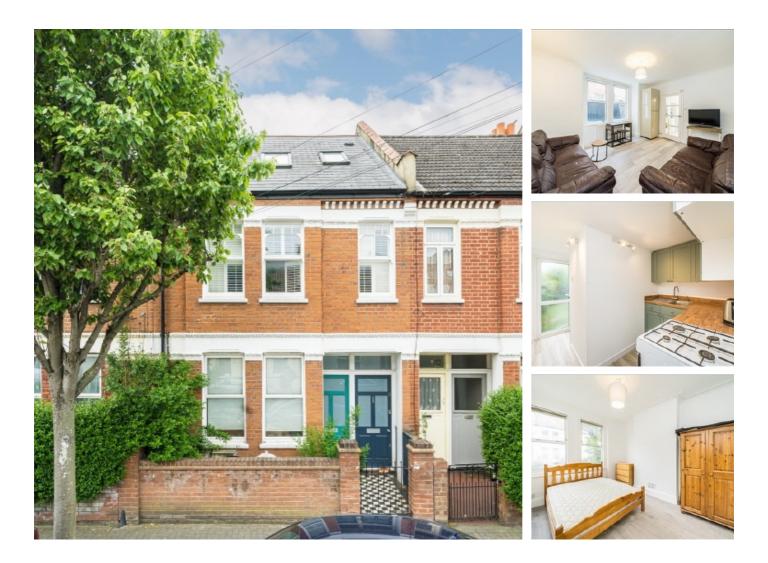

## Coverton Road, SW17 £2,200 Per calendar month

A recently redecorated two double bedroom maisonette. The property benefits from a large reception room leading onto a new refurbished kitchen and a private garden.

## Features

Two Double Bedrooms Separate Kitchen Private Garden

Recently Redecorated Tooting Broadway