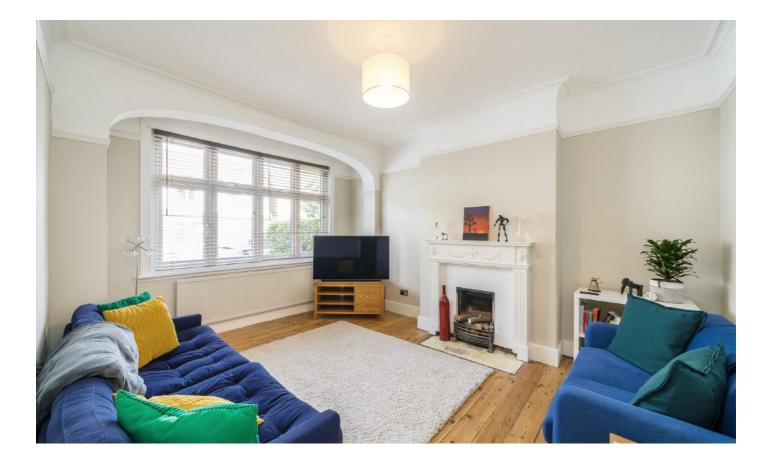

With a handsome and inviting exterior, the property opens onto a wonderfully balanced front reception room furnished with solid wooden floors, a square bay window and a fireplace of its time. The heart of the home lies at the rear with a fully extended fitted kitchen/dining room complimented by integrated appliances, wall and base units and a breakfast island taking centre stage. Bifolding doors opening onto a landscaped south facing garden.