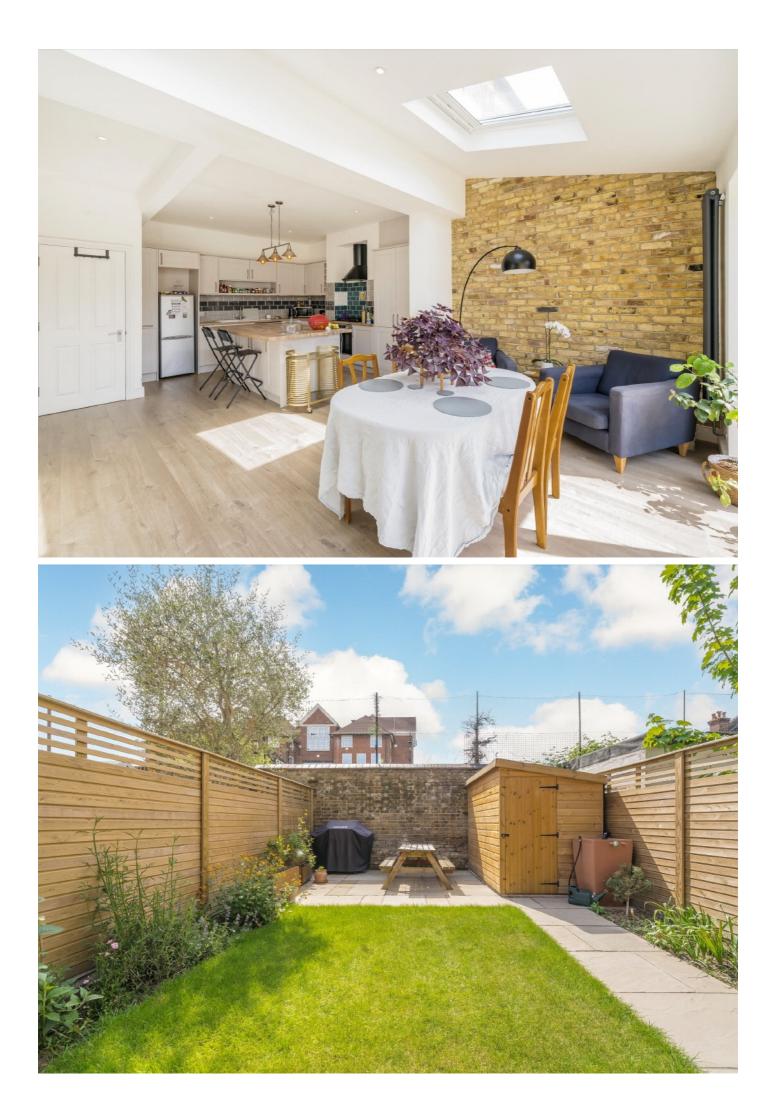

With a handsome and inviting exterior, the property opens onto a wonderfully balanced front reception room furnished with solid wooden floors, a square bay window and a fireplace of its time. The heart of the home lies at the rear with a fully extended fitted kitchen/dining room complimented by integrated appliances, wall and base units and a breakfast island taking centre stage. Bifolding doors opening onto a landscaped south facing garden.