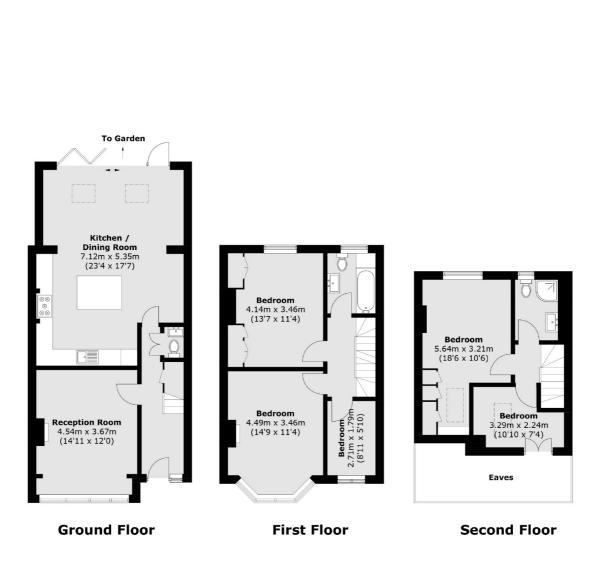

Over the first and top floors, there are five generous bedrooms and two bathrooms. The property has been meticulously maintained by the current owners and is sold chain free and holds a great position within catchment of Ofsted outstanding Graveney School (subject to admissions).

## Seely Road, London, SW17

Total area (approx.): 136.5 sq. m (1,469.2 sq. ft) (Excluding Eaves)

Tooting 48 Tooting High Street London SW17 ORG Sales 020 8545 8582 Energy Rating: . We aim to make our particulars both accurate and reliable. However they are not guaranteed; nor do they form part of an offer or contract. If you require clarification on any points then please contact us, especially if you're traveling some distance to view. Please note that appliances and heating systems have not been tested and therefore no warranties can be given as to their good working order.