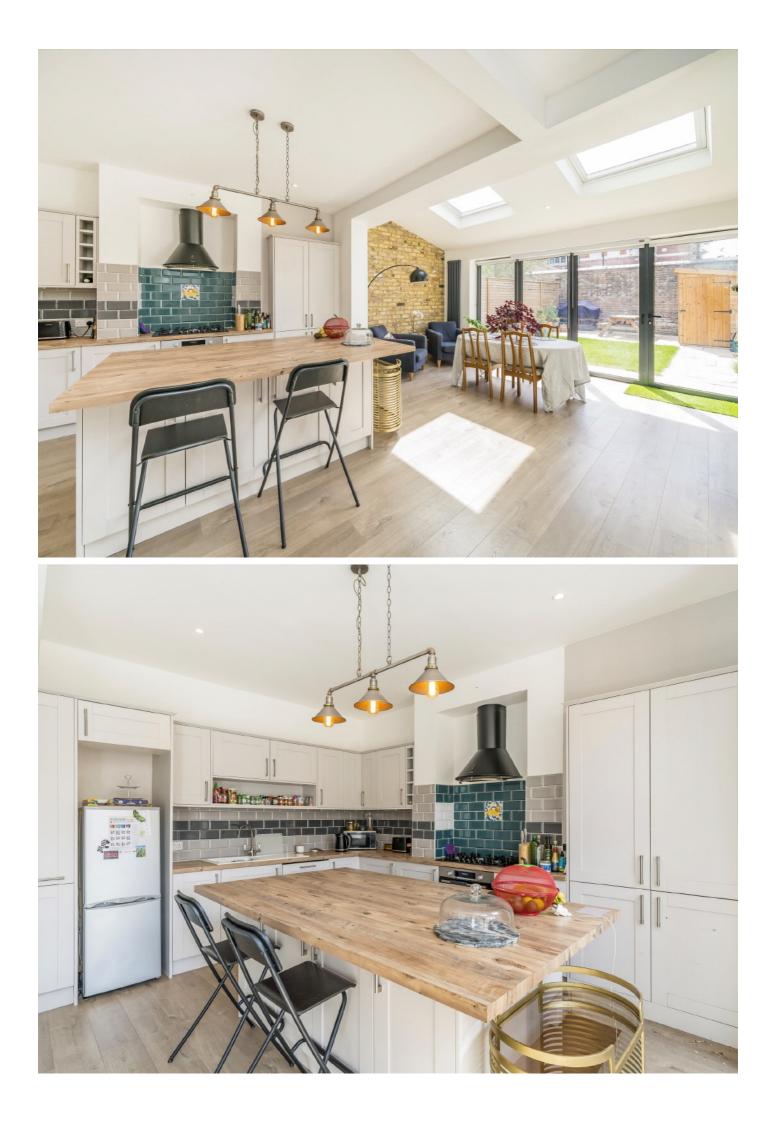

With a handsome and inviting exterior, the property opens onto a wonderfully balanced front reception room furnished with solid wooden floors, a square bay window and a fireplace of its time. The heart of the home lies at the rear with a fully extended fitted kitchen/dining room complimented by integrated appliances, wall and base units and a breakfast island taking centre stage. Bifolding doors opening onto a landscaped south facing garden.