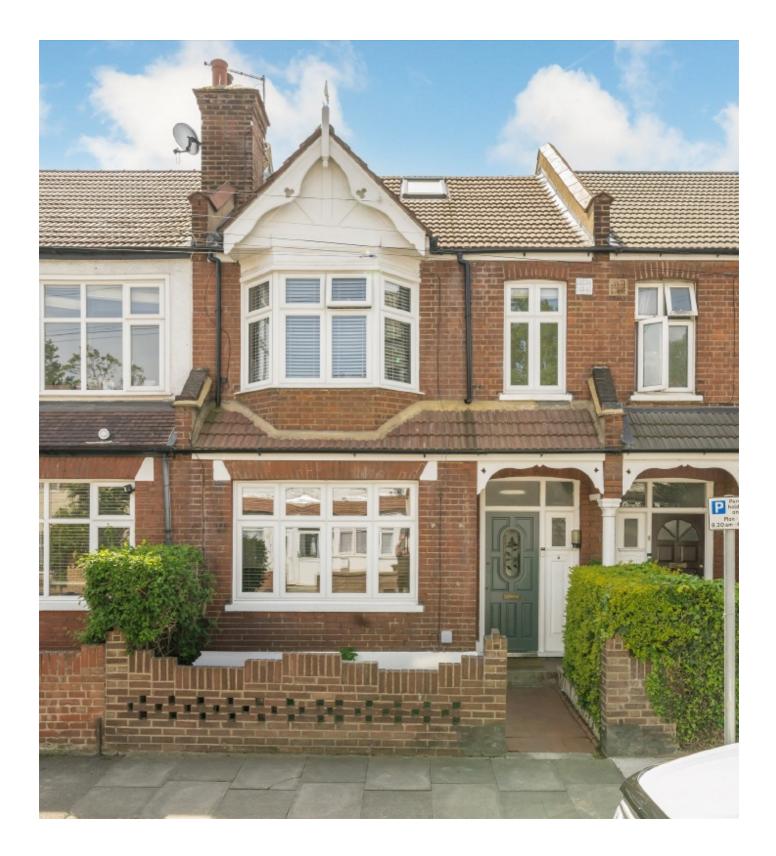

With a handsome and inviting exterior, the property opens onto a wonderfully balanced front reception room furnished with solid wooden floors, a square bay window and a fireplace of its time. The heart of the home lies at the rear with a fully extended fitted kitchen/dining room complimented by integrated appliances, wall and base units and a breakfast island taking centre stage. Bifolding doors opening onto a landscaped south facing garden.