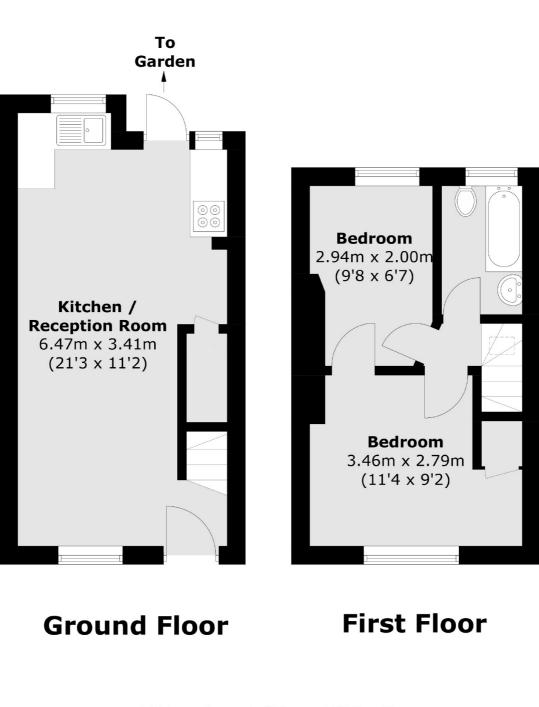

### Coteford Street, London, SW17

Total area (approx.): 43.5 sq. m (468.2 sq. ft)

Tooting 48 Tooting High Street London SW17 ORG Lettings 020 8545 8583 Energy Rating: . We aim to make our particulars both accurate and reliable. However they are not guaranteed; nor do they form part of an offer or contract. If you require clarification on any points then please contact us, especially if you're traveling some distance to view. Please note that appliances and heating systems have not been tested and therefore no warranties can be given as to their good working order.