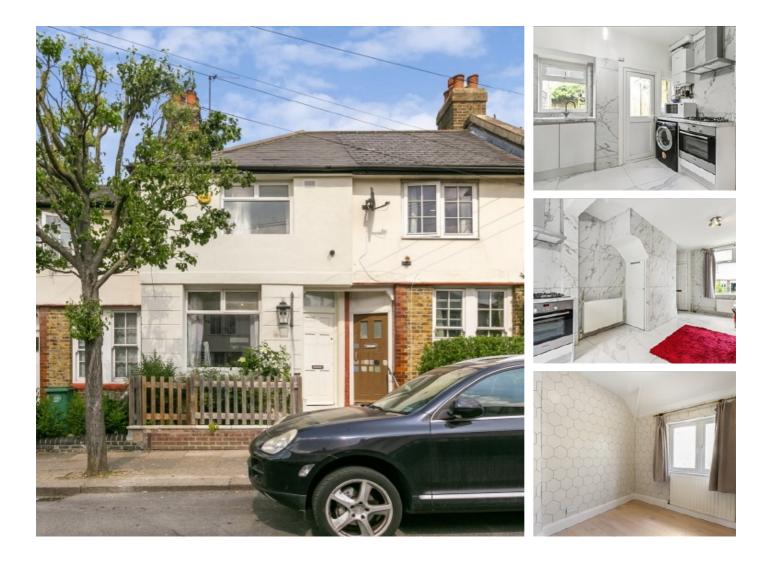

## Coteford Street, SW17 £2,400 Per calendar month

A charming two bedroom house located in Tooting Bec. The property has been recently refurbished to a high standard and benefits from a private garden.

Coteford Street is a quiet tree lined residential street nestled moments away from the green open spaces of Tooting Bec Common and the many shops, bars and restaurants of Tooting High Street with easy access to bus links and both Tooting Bec & Broadway Underground stations.

#### Features

House Two Bedrooms Private Garden Newly Refurbished Wooden Floors Tooting Bec