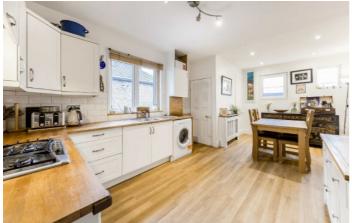

### Inglemere Road, CR4

With it's own front the door, the property opens onto a spacious and well presented eat-in kitchen with a vast array of wall and base units, solid worktops and a comfortable dining area with doors leading to a private landscaped garden. The first floor is further balanced with two spacious bedrooms and a south facing front reception room that benefits from an abundance of light and has been wonderfully laid out with bespoke shelving, wide bay window and period coving.