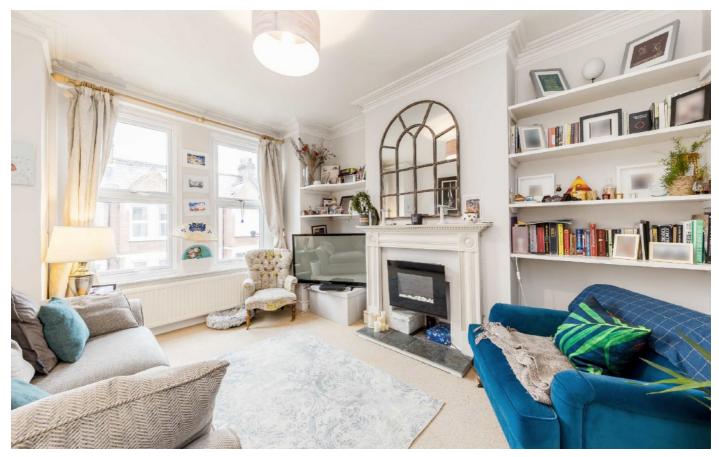

### Inglemere Road, CR4

With it's own front the door, the property opens onto a spacious and well presented eat-in kitchen with a vast array of wall and base units, solid worktops and a comfortable dining area with doors leading to a private landscaped garden. The first floor is further balanced with two spacious bedrooms and a south facing front reception room that benefits from an abundance of light and has been wonderfully laid out with bespoke shelving, wide bay window and period coving.