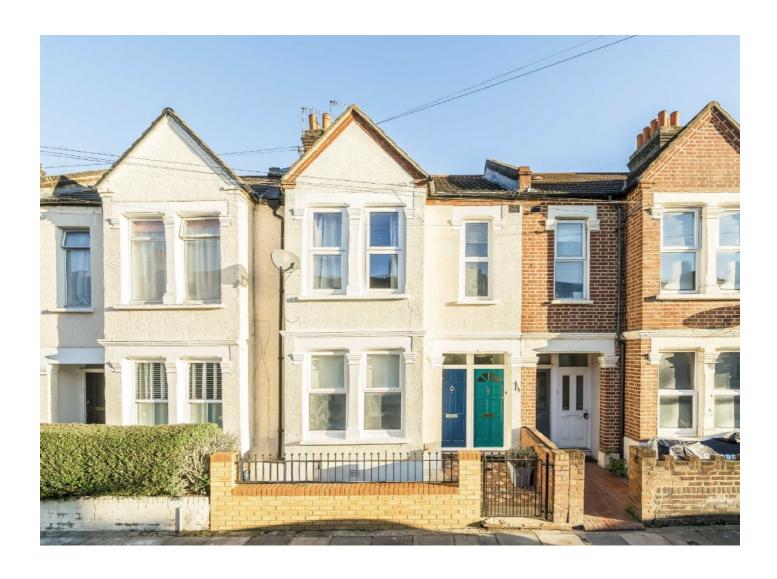

## Inglemere Road, CR4 £625,000

A stunning example of an upper maisonette occupying the first and top floors of this handsome Victorian building and extending to over 1000 sqft with a private garden.

Inglemere Road is centrally located for the many shops, bars and restaurants of central Tooting with Tooting Railway station on the doorstep and Tooting Broadway Underground station also within walking distance. The green open spaces of Figges Marsh are a stones throw away.