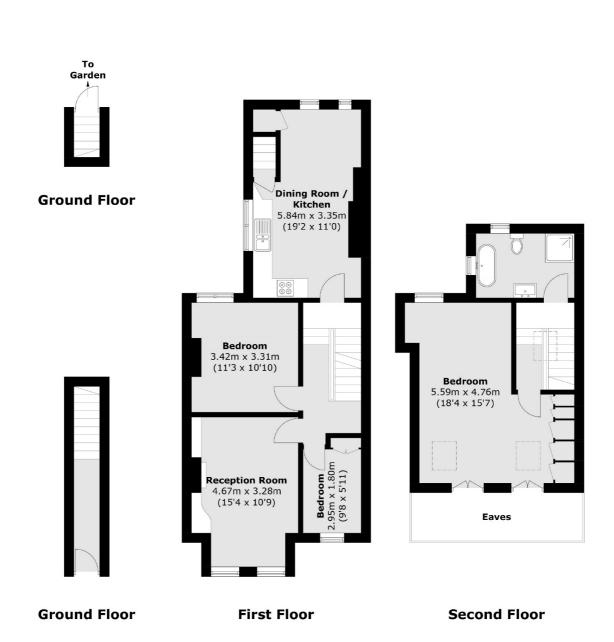

### Inglemere Road, Mitcham, CR4

Total area (approx.): 100.0 sq. m (1,076.3 sq. ft) (Excluding Eaves)

Tooting

London

Sales

SW17 ORG

020 8545 8582

48 Tooting High Street