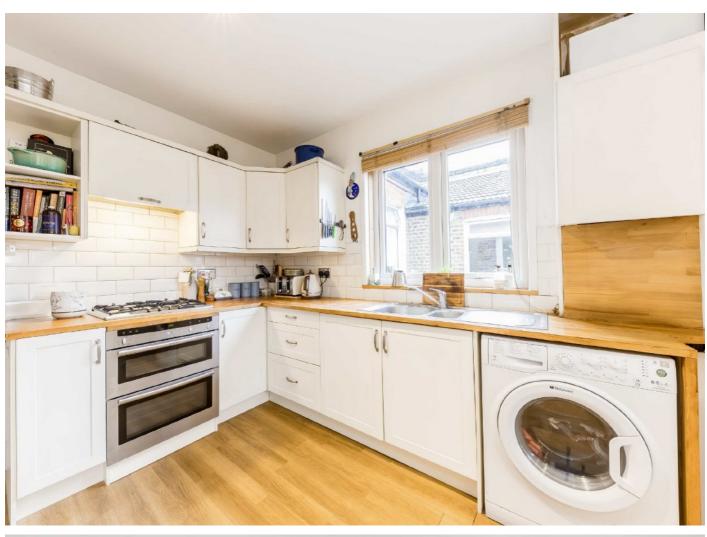

#### **Features**

Three Bedrooms
Private Garden
Own Front Door
Desirable Location
Stylish Bathroom
Eat-in Kitchen

Tooting 020 8545 8582 dexters.co.uk

### Inglemere Road, CR4

With it's own front the door, the property opens onto a spacious and well presented eat-in kitchen with a vast array of wall and base units, solid worktops and a comfortable dining area with doors leading to a private landscaped garden. The first floor is further balanced with two spacious bedrooms and a south facing front reception room that benefits from an abundance of light and has been wonderfully laid out with bespoke shelving, wide bay window and period coving.