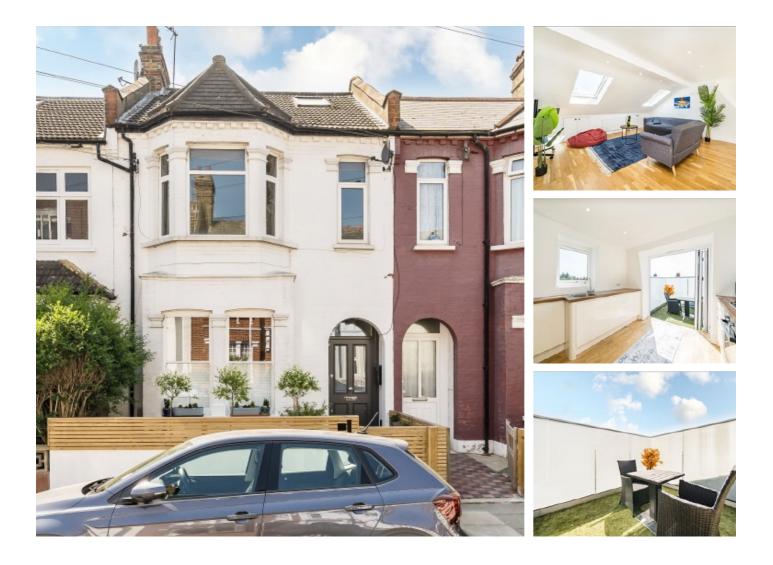

## **Lucien Road, SW17** £725,000

A charming split level apartment set over the first and second floors of this handsome Victorian building presented in immaculate condition throughout having been meticulously refurbished whilst retaining period features. Accommodation extends to over 1100 sq'ft and includes three double bedrooms, two bathrooms, an open plan kitchen/reception room and a large south facing roof terrace.

Lucien Road is one of the most desirable roads in Tooting Bec with excellent proximity to the many shops, bars and restaurants Tooting and Balham town centres have to offer. The vast transport links of Tooting Bec Underground Station and green open spaces of Tooting Bec Common are also within walking distance.

#### Features

Three Double Bedrooms Two Bathrooms Split Level South Facing Roof Terrace EPC Rating - C Close to the Common