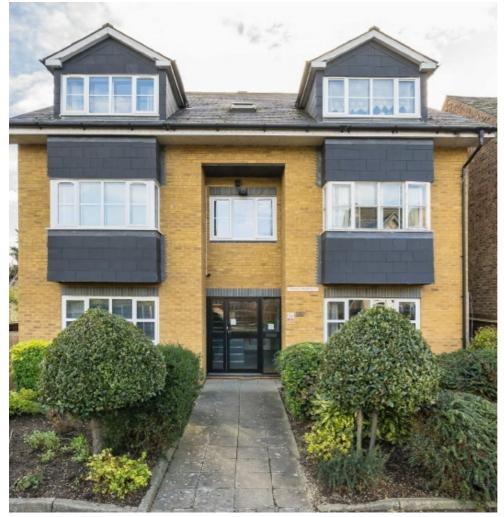

## East Gardens, SW17

£2,300 Per calendar month

A well-presented top floor flat with high ceilings situated on a gated development in Tooting. The property is comprised of two bedrooms, a spacious reception room and separate kitchen.

#### **Features**

Top Floor Two Double Bedrooms Large Living Room Separate Kitchen Modern Bathroom Gated Development

Tooting 020 8545 8583 dexters.co.uk