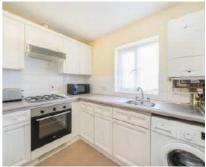

## East Gardens, SW17

£2,300 Per calendar month

A well-presented top floor flat with high ceilings situated on a gated development in Tooting. The property is comprised of two bedrooms, a spacious reception room and separate kitchen.

#### **Features**

Top Floor Two Double Bedrooms Large Living Room Separate Kitchen Modern Bathroom Gated Development

Tooting 020 8545 8583 dexters.co.uk