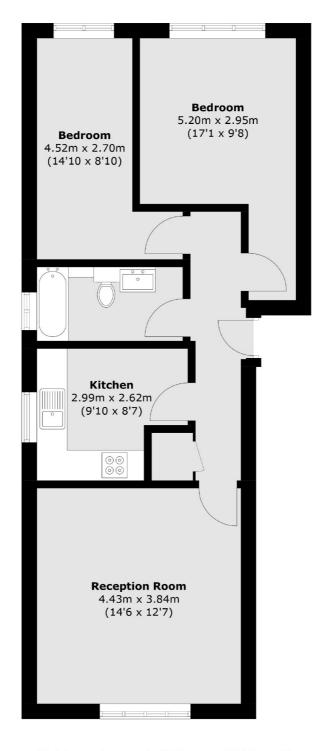

## East Gardens, SW17

£2,300 Per calendar month

A well-presented top floor flat with high ceilings situated on a gated development in Tooting. The property is comprised of two bedrooms, a spacious reception room and separate kitchen.

#### **Features**

Top Floor Two Double Bedrooms Large Living Room Separate Kitchen Modern Bathroom Gated Development

Tooting 020 8545 8583 dexters.co.uk

### East Gardens, London, SW17

Total area (approx.): 59.2 sq. m (637.2 sq. ft)

020 8545 8583

Tooting