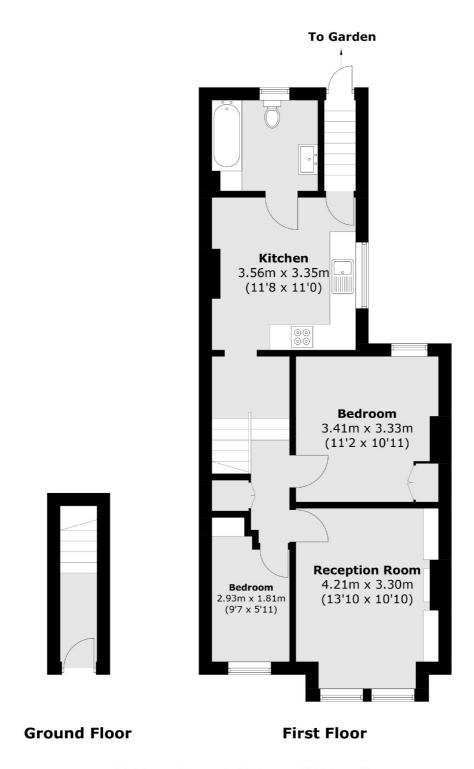

## Boundary Road, SW19 £485,000

A stunning example of a two bedroom maisonette set over the first floor of this handsome Victorian building offering ample period charm throughout. Accommodation comprises of a superb reception room with fireplace and bespoke cabinetry, a stylish eat-in kitchen, two bedrooms and a three piece bathroom. The property also benefits from a private decked garden.

## Boundary Road, London, SW19

Total area (approx.): 62.4 sq. m (671.6 sq. ft)

Tooting

London

Sales

SW17 ORG

020 8545 8582

48 Tooting High Street