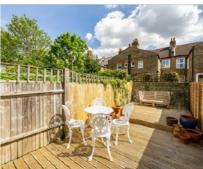

## Boundary Road, SW19 £485,000

A stunning example of a two bedroom maisonette set over the first floor of this handsome Victorian building offering ample period charm throughout. Accommodation comprises of a superb reception room with fireplace and bespoke cabinetry, a stylish eat-in kitchen, two bedrooms and a three piece bathroom. The property also benefits from a private decked garden.

## **Features**

Two Bedrooms
Own Front Door
Private Garden
Further Potential to Extend
(STPP)
Long Lease
Desirable Location

Tooting 020 8545 8582 dexters.co.uk