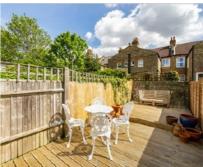

## Boundary Road, SW19 £500,000

A stunning example of a two bedroom maisonette set over the first floor of this handsome Victorian building offering ample period charm throughout. Accommodation comprises of a superb reception room with fireplace and bespoke cabinetry, a stylish eat-in kitchen, two bedrooms and a three piece bathroom. The property also benefits from a private decked garden.

## **Features**

Two Bedrooms
Own Front Door
Private Garden
Further Potential to Extend
(STPP)
Long Lease
Desirable Location

Tooting 020 8545 8582 dexters.co.uk