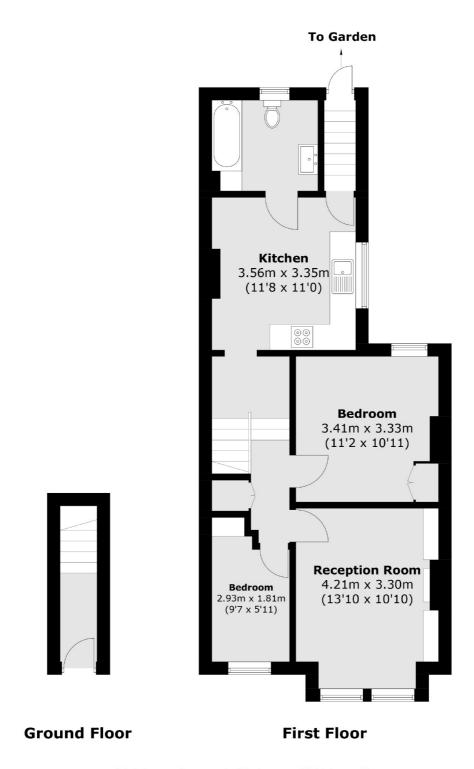

## Boundary Road, SW19 £500,000

A stunning example of a two bedroom maisonette set over the first floor of this handsome Victorian building offering ample period charm throughout. Accommodation comprises of a superb reception room with fireplace and bespoke cabinetry, a stylish eat-in kitchen, two bedrooms and a three piece bathroom. The property also benefits from a private decked garden.

## Boundary Road, London, SW19

Total area (approx.): 62.4 sq. m (671.6 sq. ft)

Tooting

London

Sales

SW17 ORG

020 8545 8582

48 Tooting High Street