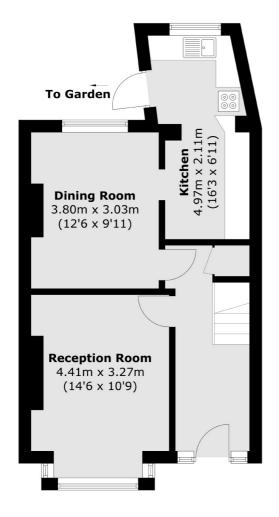

### Lewis Road, Mitcham, CR4

**Ground Floor** 

Tooting

London

Lettings

SW17 ORG

020 8545 8583

48 Tooting High Street