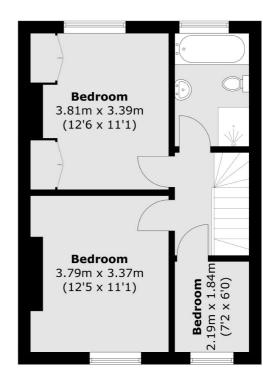

### **London Property Professionals**

# **Dexters**









## Lewis Road, CR4

£2,000 Per calendar month

A three bedroom end of terrace house situated on Lewis Road with a large private garden. The property consists of a reception room with separate kitchen, three double bedrooms and a modern fitted bathroom.

The property is situated on a quiet residential road within walking distance to both Tooting and Mitcham Eastfields Overground stations.

#### **Features**

Three Double Bedrooms Large Private Garden Double Glazed Reception room End of Terrace

Tooting 020 8545 8583 dexters.co.uk

### Lewis Road, Mitcham, CR4





**Ground Floor** 

Tooting

London

Lettings

SW17 ORG

020 8545 8583

48 Tooting High Street

**First Floor** 

Total area (approx.): 88.8 sq. m (955.8 sq. ft)