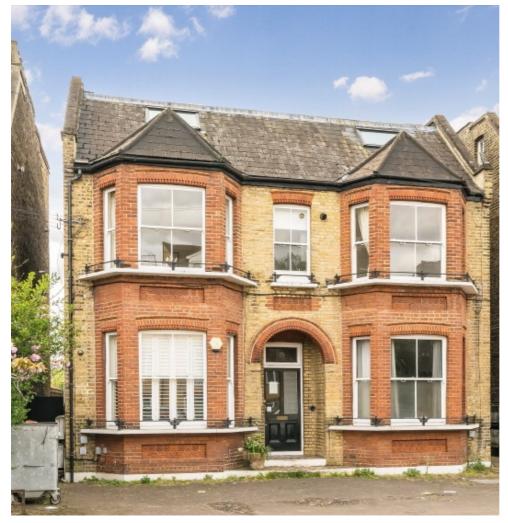

## Longley Road, SW17 £299,950

A characterful and spacious one bedroom apartment situated on the first floor of an impressive Victorian building, offering a generous double bedroom with ample built in storage, superb living room with a large bay window and further built in storage, separate kitchen and bathroom. The property retains a share of freehold and is being offered to the market chain free.

Longley Road is a conveniently located residential street with excellent access to the many shops, bars and restaurants of central Tooting, with easy access to Tooting Railway and Tooting Broadway Underground stations.

## **Features**

Large Double Bedroom Share Of Freehold Period Features Chain Free Desirable Location First Floor

Tooting 020 8545 8582 dexters.co.uk