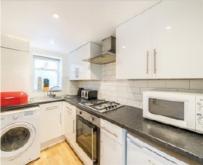

## Longley Road, SW17 £299,950

A characterful and spacious one bedroom apartment situated on the first floor of an impressive Victorian building, offering a generous double bedroom with ample built in storage, superb living room with a large bay window and further built in storage, separate kitchen and bathroom. The property retains a share of freehold and is being offered to the market chain free.