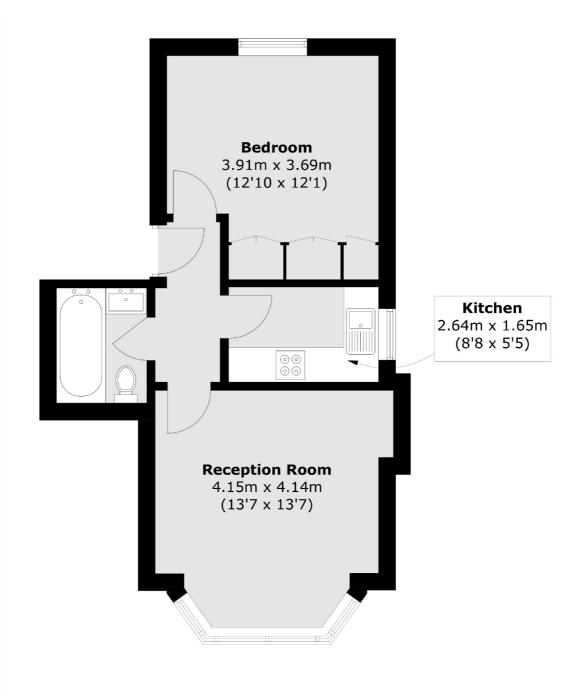

## Longley Road, London, SW17

Total area (approx.): 40.7 sq. m (438.1 sq. ft)

Tooting

London

Sales

SW17 ORG

020 8545 8582

48 Tooting High Street