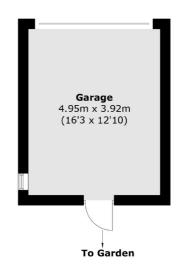

## Longley Road, London, SW17

Bedroom 3.92m x 3.03m (12'10 x 9'11) Bedroom 4.36m x 3.21m (14'4 x 10'6) (8'4 x 7'5)

(Not Shown In Actual Location / Orientation)

**Ground Floor** 

**First Floor** 

Total area (approx.): 90.4 sq. m (973.0 sq. ft) Garage: 19.5 sq. m (209.9sq. ft)