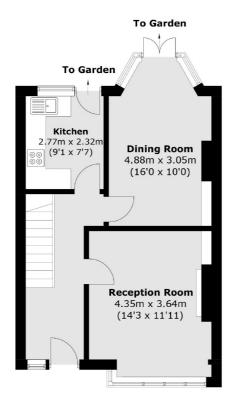

## Longley Road, London, SW17

Bedroom 3.92m x 3.03m (12'10 x 9'11) Bedroom 4.36m x 3.21m (14'4 x 10'6) (8'4 x 7'5)

(Not Shown In Actual Location / Orientation)

**Ground Floor** 

**First Floor** 

Total area (approx.): 90.4 sq. m (973.0 sq. ft) Garage: 19.5 sq. m (209.9sq. ft)