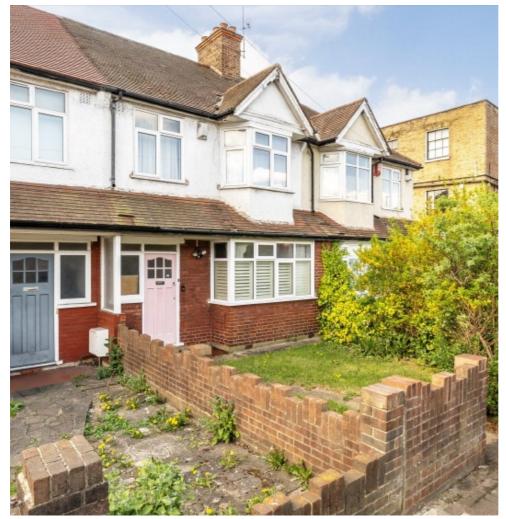

## Longley Road, SW17 £795,000

A charming and rarely available three bedroom Freehold home offering a larger than average plot and superb scope for alterations and extending (STPP). The property retains original features and benefits from a front reception room, a rear dining room, galley kitchen with access onto a superb south facing garden with a garage and scope for extending. The first floor is composed of three bedrooms and a three piece family bathroom.

## **Features**

Three Bedrooms
Potential to Extend (STPP)
Desirable Location
Period Features
Incredible Garden
Rear Garage

Tooting 020 8545 8582 dexters.co.uk