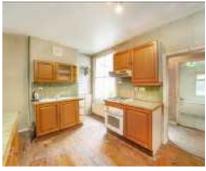

## Fountain Road, SW17 £575,000

A fine example of Victorian home retaining all originality in the heart of Tooting with a generous footprint and private garden with superb opportunity to extend (STPP) and modernise. The property retains a front reception room, rear dining room, a kitchen, two double bedrooms and a three piece bathroom.