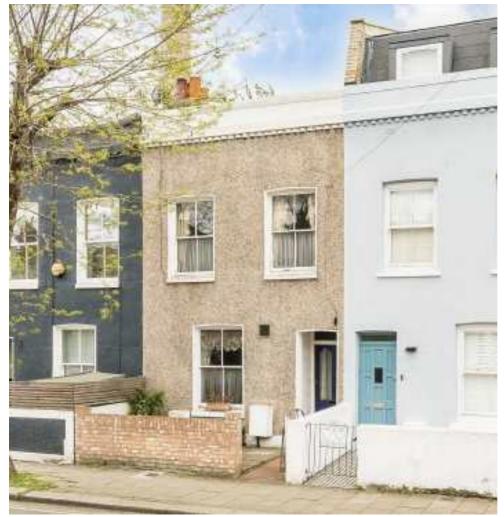

## Fountain Road, SW17 £575,000

A fine example of Victorian home retaining all originality in the heart of Tooting with a generous footprint and private garden with superb opportunity to extend (STPP) and modernise. The property retains a front reception room, rear dining room, a kitchen, two double bedrooms and a three piece bathroom.

Fountain Road is located for both central Tooting & Earlsfield with their many shops, bars and restaurants on the doorstep and excellent transport links of Tooting Broadway Underground station within walking distance.