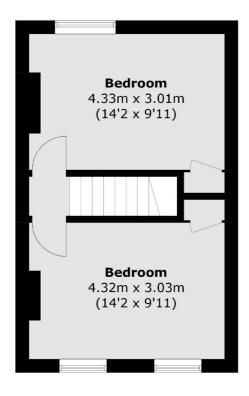

## Fountain Road, SW17 £575,000

A fine example of Victorian home retaining all originality in the heart of Tooting with a generous footprint and private garden with superb opportunity to extend (STPP) and modernise. The property retains a front reception room, rear dining room, a kitchen, two double bedrooms and a three piece bathroom.

## Fountain Road, London, SW17

**Ground Floor** 

**First Floor** 

Total area (approx.): 70.8 sq. m (762.0 sq. ft)

020 8545 8582