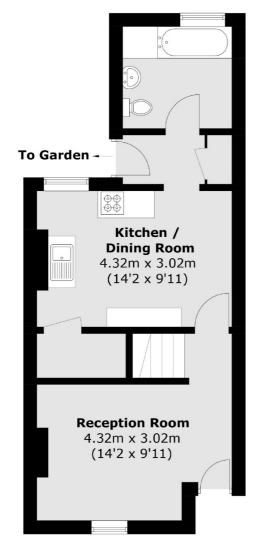

## Fountain Road, SW17 £575,000

A fine example of Victorian home retaining all originality in the heart of Tooting with a generous footprint and private garden with superb opportunity to extend (STPP) and modernise. The property retains a front reception room, rear dining room, a kitchen, two double bedrooms and a three piece bathroom.

## Fountain Road, London, SW17

**Ground Floor** 

**First Floor** 

Total area (approx.): 70.8 sq. m (762.0 sq. ft)

020 8545 8582