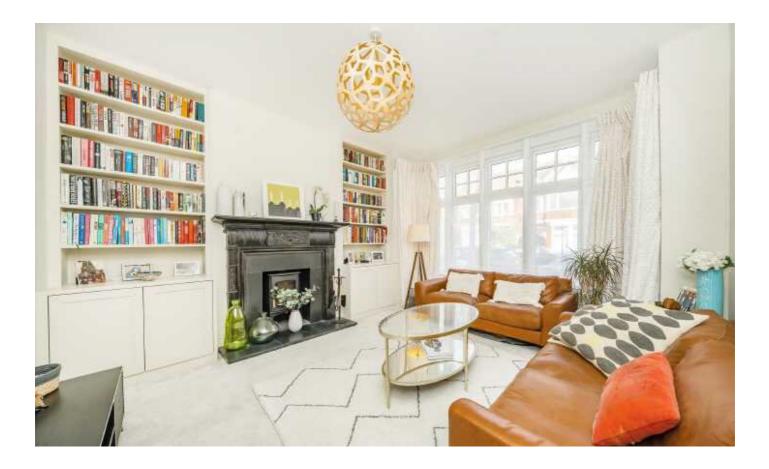

Thoughtfully refurbished throughout, the property opens onto a spacious front reception room, beautifully arranged with an original fireplace and bespoke cabinetry. To the rear a superb open plan kitchen-dining room boasts bespoke built-in units, integrated appliances, a breakfast bar and Crittal french doors leading out onto a generous rear garden. A further TV/snug room room, kitchen pantry, utility room and W/C are located on the ground floor.