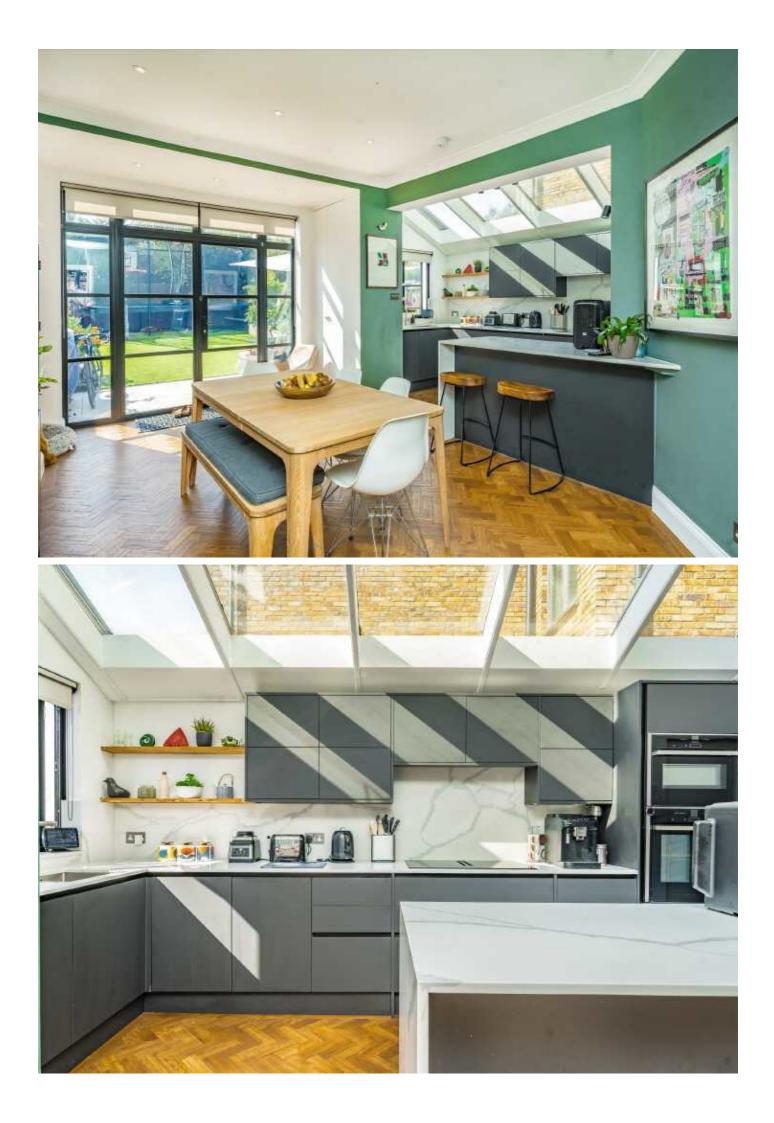

Thoughtfully refurbished throughout, the property opens onto a spacious front reception room, beautifully arranged with an original fireplace and bespoke cabinetry. To the rear a superb open plan kitchen-dining room boasts bespoke built-in units, integrated appliances, a breakfast bar and Crittal french doors leading out onto a generous rear garden. A further TV/snug room room, kitchen pantry, utility room and W/C are located on the ground floor.