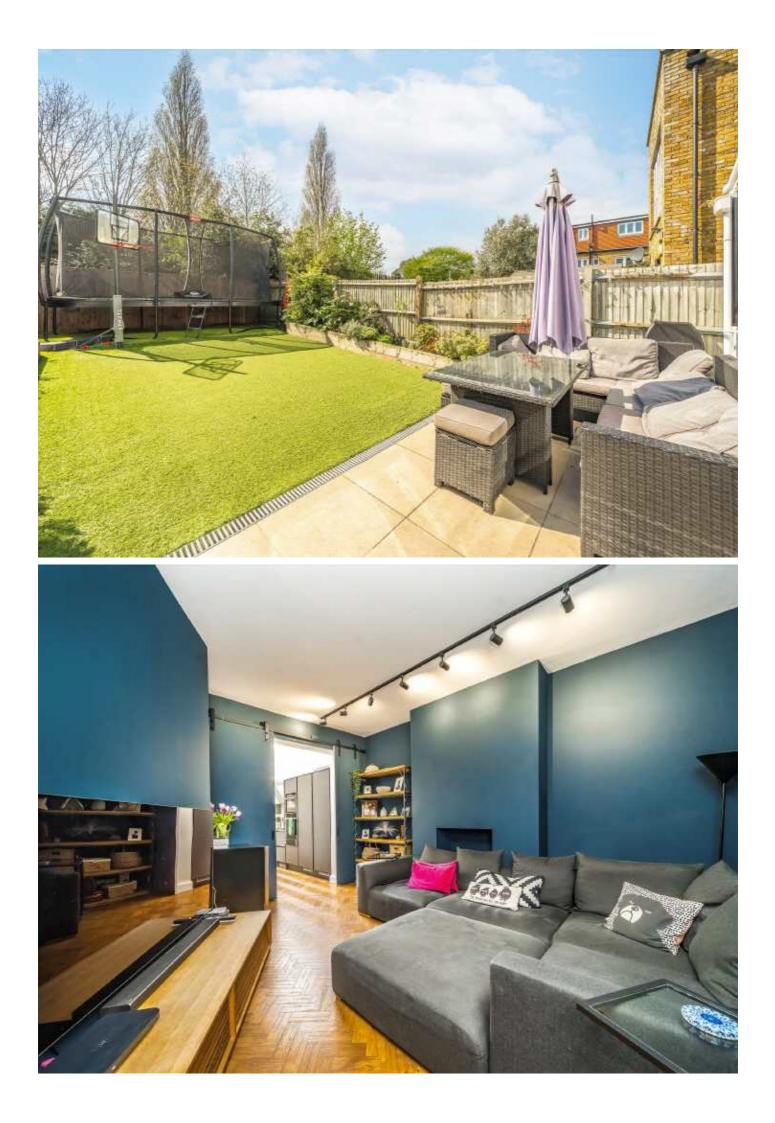

## Crowborough Road, SW17

An impressive and exceptionally located semi-detached house, spanning over 2000 sqft with generous living space throughout and an abundance of natural light. The accommodation includes five bedrooms, two reception rooms, an incredible open plan kitchen/dining space and a large southerly facing garden.

Thoughtfully refurbished throughout, the property opens onto a spacious front reception room, beautifully arranged with an original fireplace and bespoke cabinetry. To the rear a superb open plan kitchen-dining room boasts bespoke built-in units, integrated appliances, a breakfast bar and Crittal french doors leading out onto a generous rear garden. A further TV/snug room room, kitchen pantry, utility room and W/C are located on the ground floor.