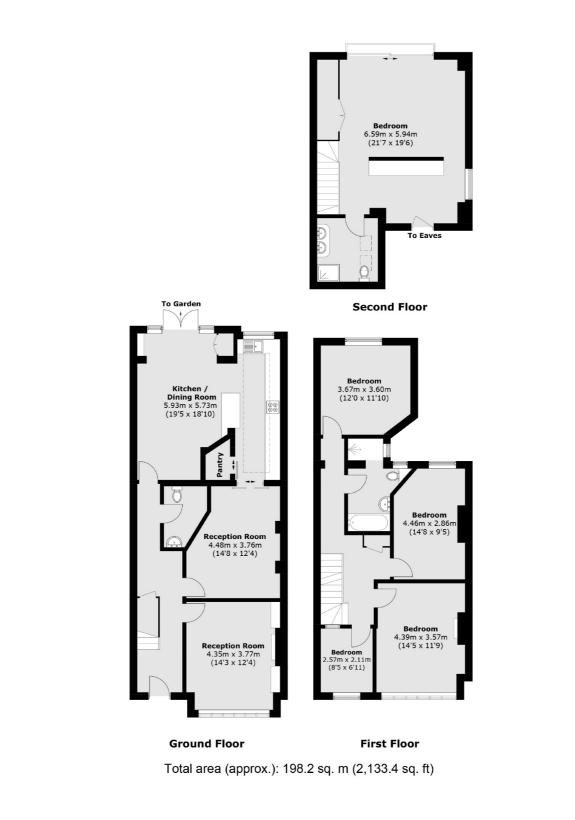

## Crowborough Road, SW17

An impressive and exceptionally located semi-detached house, spanning over 2000 sqft with generous living space throughout and an abundance of natural light. The accommodation includes five bedrooms, two reception rooms, an incredible open plan kitchen/dining space and a large southerly facing garden.

Thoughtfully refurbished throughout, the property opens onto a spacious front reception room, beautifully arranged with an original fireplace and bespoke cabinetry. To the rear a superb open plan kitchen-dining room boasts bespoke built-in units, integrated appliances, a breakfast bar and Crittal french doors leading out onto a generous rear garden. A further TV/snug room room, kitchen pantry, utility room and W/C are located on the ground floor.

The first floor comprises of four bedrooms and a stylish family bathroom. The second floor offers an incredible primary suite with floor to ceiling glass doors offering spectacular panoramic views over Furzedown park complimented by a dressing area, en-suite bathroom and additional eaves storage.