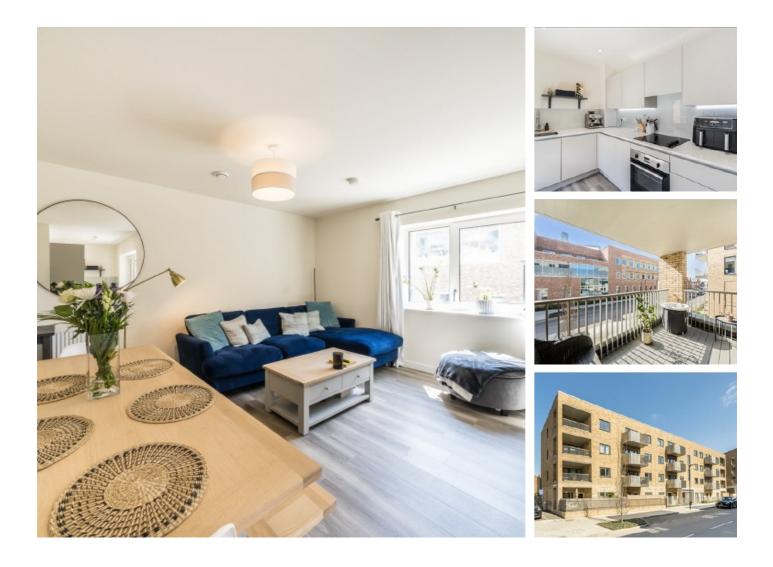

## Springfield Drive, SW17 £695,000

Offering fantastic proportions throughout this modern first floor flat offers three generous bedrooms, two stylish bathrooms, a spacious open plan kitchen living space with a large southerly facing private balcony. Complete with an allocated parking space, private communal garden, a long lease and an NHBC building guarantee.

Foxglove House sits within the highly desirable Springfield Place development, nestled conveniently between the popular neighbourhoods of Earlsfield, Tooting Bec and Wandsworth Common, all offering fantastic transport links into Central London via the tube and multiple overground Stations. A gym, Sainsbury's Local, nursery and cafe are set within the grounds of Springfield Place as well as the vast array of shops, restaurants and pubs on Earlsfield and Tooting High St. A new 32-acre park alongside the green spaces of Wandsworth common are only a short stroll away.

#### Features

Three Bedrooms Two Bathrooms Large Private Balcony Allocated Parking 999 Year Lease 10 Year NSBC Guarantee