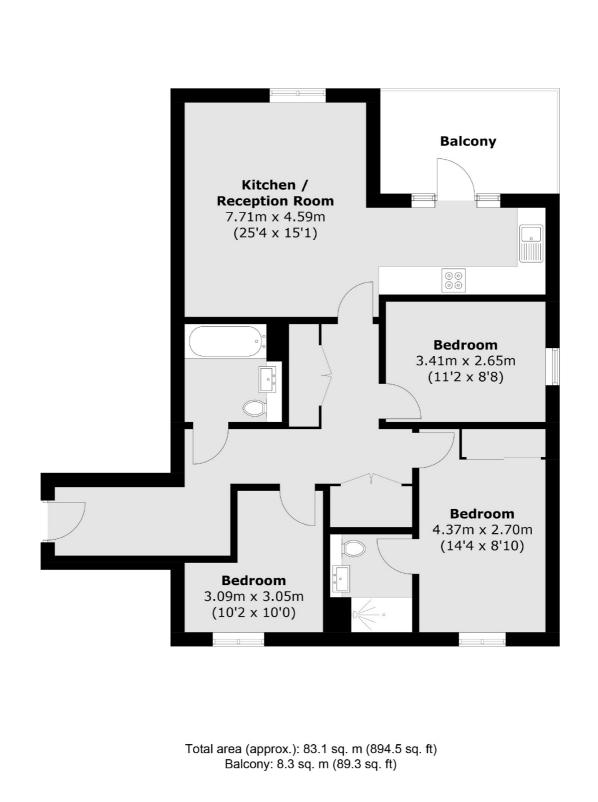

## Springfield Drive, SW17 £695,000

Offering fantastic proportions throughout this modern first floor flat offers three generous bedrooms, two stylish bathrooms, a spacious open plan kitchen living space with a large southerly facing private balcony. Complete with an allocated parking space, private communal garden, a long lease and an NHBC building guarantee.

#### Features

Three Bedrooms Two Bathrooms Large Private Balcony Allocated Parking 999 Year Lease 10 Year NSBC Guarantee