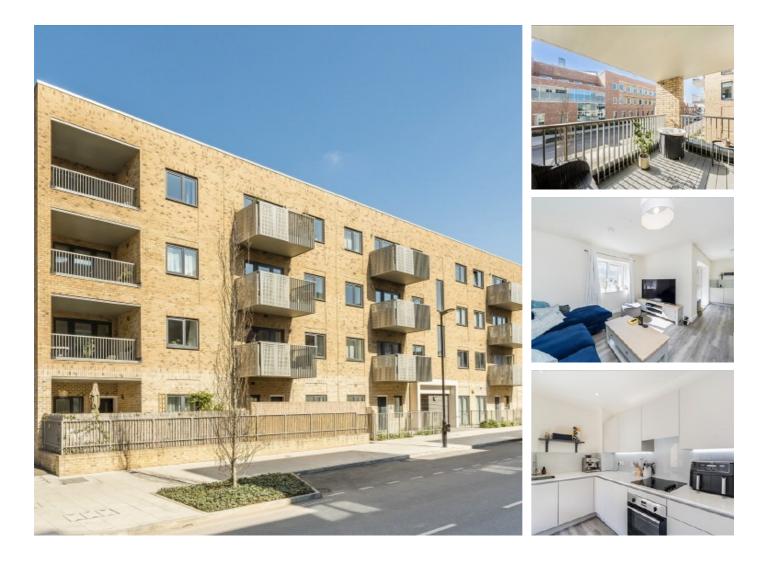

## Springfield Drive, SW17 £695,000

Offering fantastic proportions throughout this modern first floor flat offers three generous bedrooms, two stylish bathrooms, a spacious open plan kitchen living space with a large southerly facing private balcony. Complete with an allocated parking space, private communal garden, a long lease and an NHBC building guarantee.

Foxglove House sits within the highly desirable Springfield Place development, nestled conveniently between the popular neighbourhoods of Earlsfield, Tooting Bec and Wandsworth Common, all offering fantastic transport links into Central London via the tube and multiple overground Stations. A gym, Sainsbury's Local, nursery and cafe are set within the grounds of Springfield Place as well as the vast array of shops, restaurants and pubs on Earlsfield and Tooting High St. A new 32-acre park alongside the green spaces of Wandsworth common are only a short stroll away.

#### Features

Three Bedrooms Two Bathrooms Large Private Balcony Allocated Parking 999 Year Lease 10 Year NSBC Guarantee