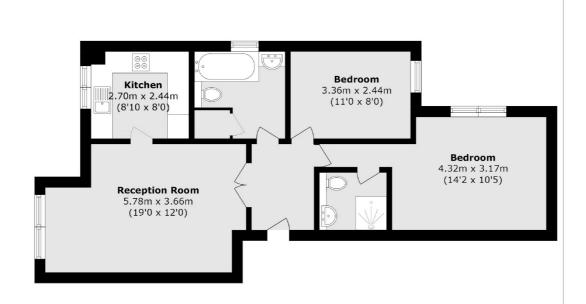

## Elderfield Place, SW17 £450,000

\*\*\*OFFERS IN EXCESS OF\*\*\* A spacious second floor flat spanning just shy of 700 sqft set in the highly desirable Heritage Park development. Accommodation includes two double bedrooms, two bathrooms, a large reception room with separate kitchen. The property offers a share of freehold, two private off-street parking spaces and tree-lined communal grounds.

## Elderfield Place, London, SW17

Total area (approx.): 64.4 sq. m (693.2 sq. ft)

Tooting

London

Sales

SW17 ORG

020 8545 8582

48 Tooting High Street