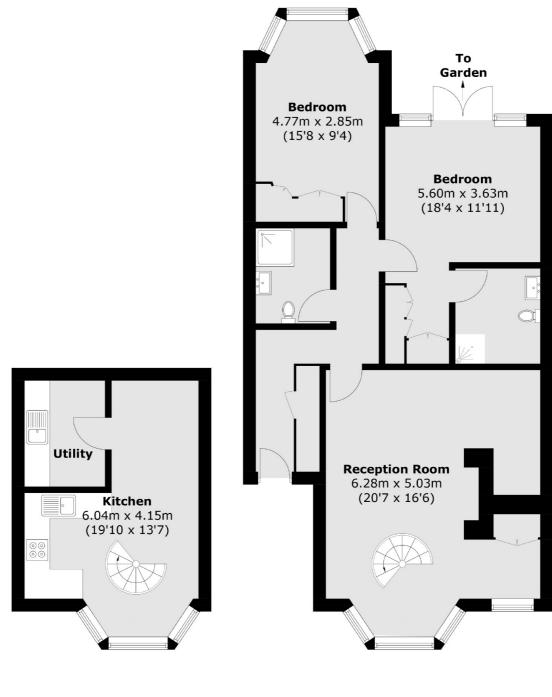

## Trinity Road, SW17

£2,400 Per calendar month

A charming and larger than average split level two double bedroom apartment set over the ground and lower ground floor of this Victorian building. Accommodation comprises a large reception room, eat-in kitchen with a utility room, two double bedrooms and two bathrooms with direct access onto a private rear garden.

### Trinity Road, London, SW17

**Basement** 

Tooting

Lettings

London SW17 ORG

020 8545 8583

48 Tooting High Street

**Ground Floor** 

Total area (approx.): 101.1 sq. m (1,088.2 sq. ft)