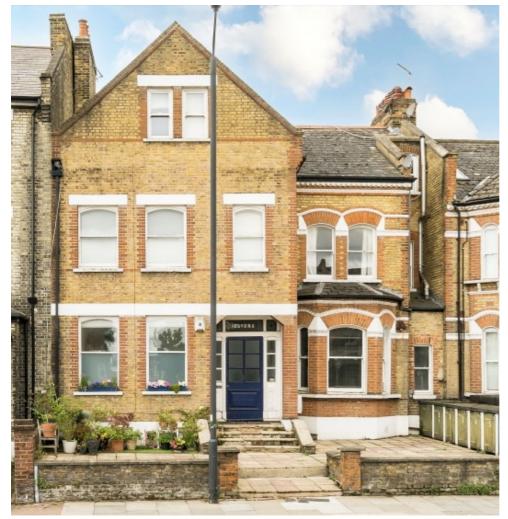

## Trinity Road, SW17

£2,400 Per calendar month

A charming and larger than average split level two double bedroom apartment set over the ground and lower ground floor of this Victorian building. Accommodation comprises a large reception room, eat-in kitchen with a utility room, two double bedrooms and two bathrooms with direct access onto a private rear garden.

Trinity Road is enviably positioned moments away from Tooting Bec Underground station and the vast green open spaces of Wandsworth Common. The many shops, bars and restaurants of Bellevue Road and Balham and Tooting town centres are also nearby.