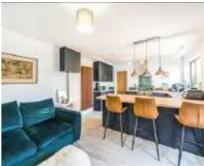

## Himley Road, SW17 £550,000

A stunning example of two bedroom ground floor apartment that has been meticulously refurbished throughout with a superb open-plan kitchen/reception room furnished with a comfortable seating and dining area, stylish kitchen and a breakfast island. Accommodation also includes two generous double bedrooms and a three piece family bathroom with large south facing garden.