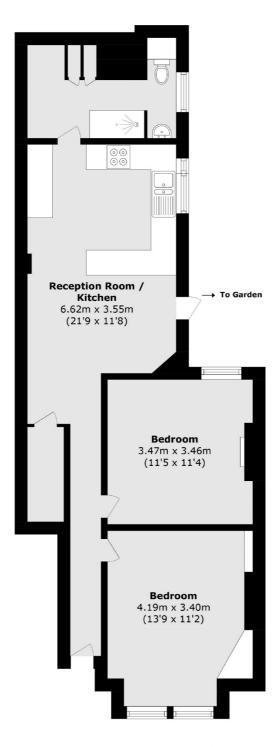

## Himley Road, SW17 £550,000

A stunning example of two bedroom ground floor apartment that has been meticulously refurbished throughout with a superb open-plan kitchen/reception room furnished with a comfortable seating and dining area, stylish kitchen and a breakfast island. Accommodation also includes two generous double bedrooms and a three piece family bathroom with large south facing garden.

## Himley Road, London, SW17

Total area (approx.): 64.1 sq. m (689.9 sq. ft)

Tooting

London

Sales

SW17 ORG

020 8545 8582

48 Tooting High Street