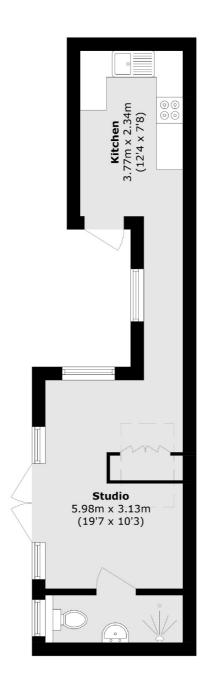

## Elmhurst Avenue, Mitcham, CR4

Total area (approx.): 30.8 sq. m (331.5 sq. ft)

Tooting

London

Sales

SW17 ORG

020 8545 8582

48 Tooting High Street