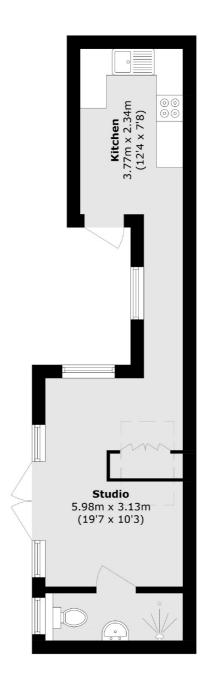

## Elmhurst Avenue, CR4 £280,000

A rare and beautifully presented studio with it's own entrance that has been meticulously converted with a stylish integrated kitchen, a comfortable seating and dining area, a large bedroom area and a three piece family bathroom. The property benefits from a front garden and a private courtyard.

## Elmhurst Avenue, Mitcham, CR4

Total area (approx.): 30.8 sq. m (331.5 sq. ft)

Tooting

London

Sales

SW17 ORG

020 8545 8582

48 Tooting High Street