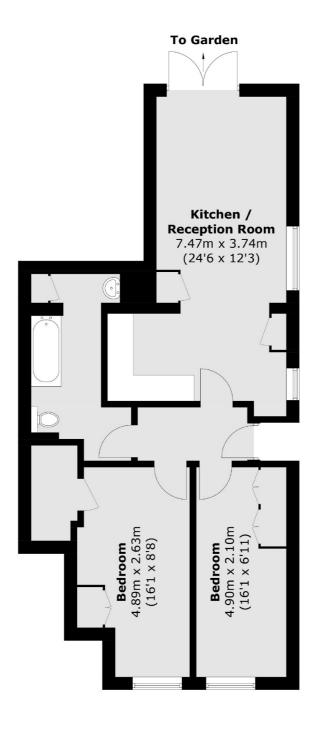

## Elmhurst Avenue, CR4 £395,000

A truly stunning and beautifully presented two double bedroom ground floor maisonette that has been newly converted with an immaculate interior. The property opens onto a stylish openplan kitchen/reception room with a fitted kitchen furnished with wall and base units, integrated appliances and solid worktops, a comfortable seating and dining area opening onto a private garden, two double bedrooms with fitted furniture and a three piece family bathroom.

### Elmhurst Avenue, Mitcham, CR4

Total area (approx.): 63.5 sq. m (683.5 sq. ft)

020 8545 8582

Tooting