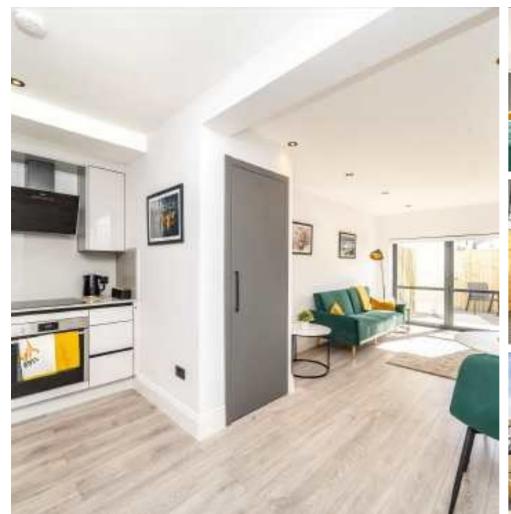

## Elmhurst Avenue, CR4 £395,000

A truly stunning and beautifully presented two double bedroom ground floor maisonette that has been newly converted with an immaculate interior. The property opens onto a stylish openplan kitchen/reception room with a fitted kitchen furnished with wall and base units, integrated appliances and solid worktops, a comfortable seating and dining area opening onto a private garden, two double bedrooms with fitted furniture and a three piece family bathroom.

#### **Features**

Own Front Door Newly Converted Private Garden Open-Plan Kitchen/Reception Room Comfortable Seating/Dining Area 999 Year Lease

Tooting 020 8545 8582 dexters.co.uk