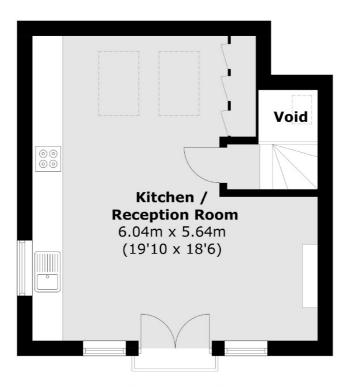

## Streatham Road, CR4 £300,000

A newly converted split level one double bedroom apartment that has been meticulously thought out with a superb open-plan kitchen/reception room furnished with a stylish fitted kitchen, a comfortable seating and dining area and complimented with ample storage. The property is sold chain free and retains a three piece family bathroom, a large double bedroom with fitted furniture and benefits from an abundance of light.

#### **Second Floor**

**First Floor** 

Total area (approx.): 55.2 sq. m (594.1 sq. ft) (Excluding Void)

020 8545 8582