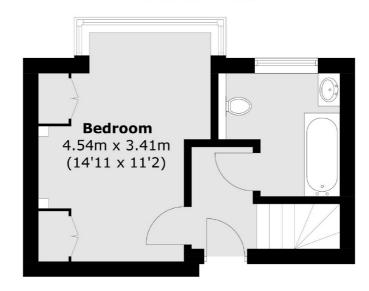

## Streatham Road, CR4 £300,000

A newly converted split level one double bedroom apartment that has been meticulously thought out with a superb open-plan kitchen/reception room furnished with a stylish fitted kitchen, a comfortable seating and dining area and complimented with ample storage. The property is sold chain free and retains a three piece family bathroom, a large double bedroom with fitted furniture and benefits from an abundance of light.

#### **Second Floor**

**First Floor** 

Total area (approx.): 55.2 sq. m (594.1 sq. ft) (Excluding Void)

020 8545 8582