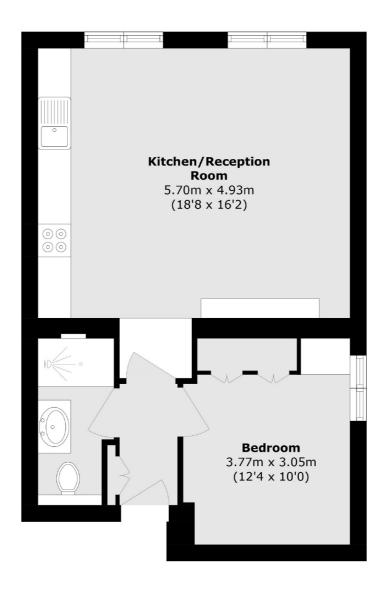

### Streatham Road, Mitcham, CR4

Total area (approx.): 49.7 sq. m (534.9 sq. ft)

Tooting 48 Tooting High Street London SW17 ORG Sales 020 8545 8582 Energy Rating: . We aim to make our particulars both accurate and reliable. However they are not guaranteed; nor do they form part of an offer or contract. If you require clarification on any points then please contact us, especially if you're traveling some distance to view. Please note that appliances and heating systems have not been tested and therefore no warranties can be given as to their good working order.