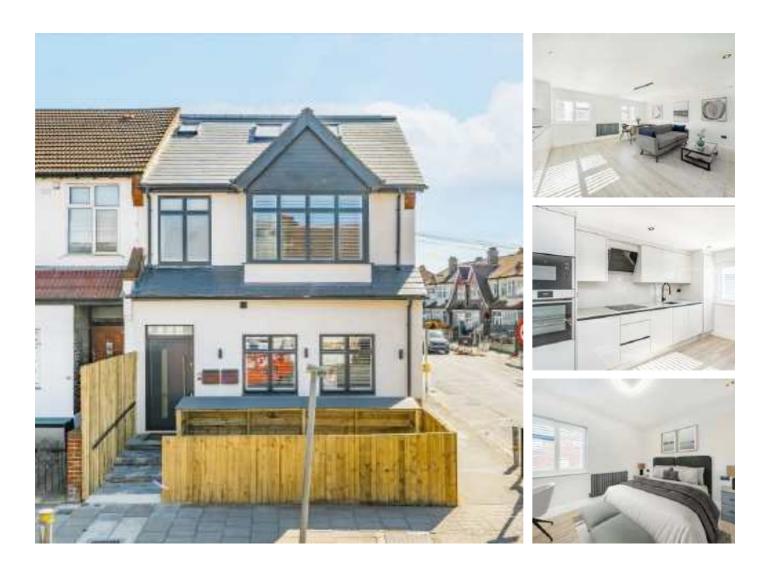

## Streatham Road, CR4 £300,000

A stunning and newly converted one double bedroom apartment extending to approx 539 sqft with an openplan kitchen/reception room furnished with a stylish fitted kitchen with integrated appliances, a large double bedroom with fitted furniture and a stylish three piece family bathroom. The property retains a new lease of 999 years and is sold chain free.

Sitting equidistant to Streatham and Tooting, Streatham Road is wonderfully positioned for the vast shops, bars and restaurants of both town centres, with vast selection of buses and excellent transport links of Tooting Railway and Streatham Common stations also close by.

#### Features

One Double Bedroom Newly Converted New 999 Year Lease Open-Plan Kitchen/Reception Fitted Furniture Chain Free