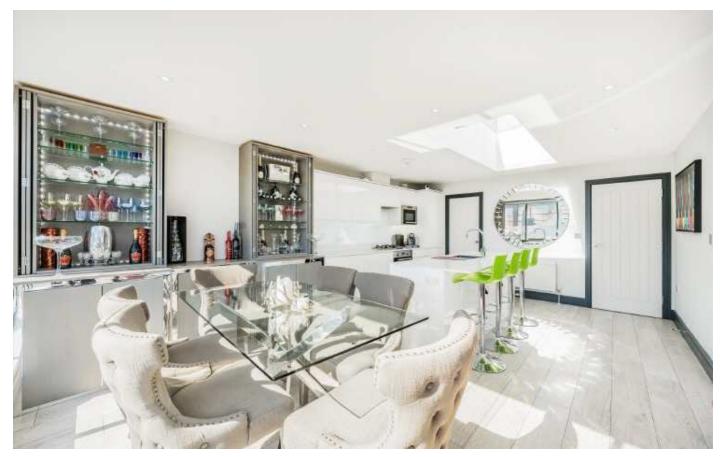

## **Tooting High Street, SW17**

Occupying the top floor of this handsome building, the property opens onto a stylish and well arranged open-plan kitchen/reception room furnished with wall and base units, a breakfast island, integrated appliances, a pantry/utility and a comfortable seating and dining area. To the front, there is a wrap around full width balcony with south and eastern facing views over the skyline.