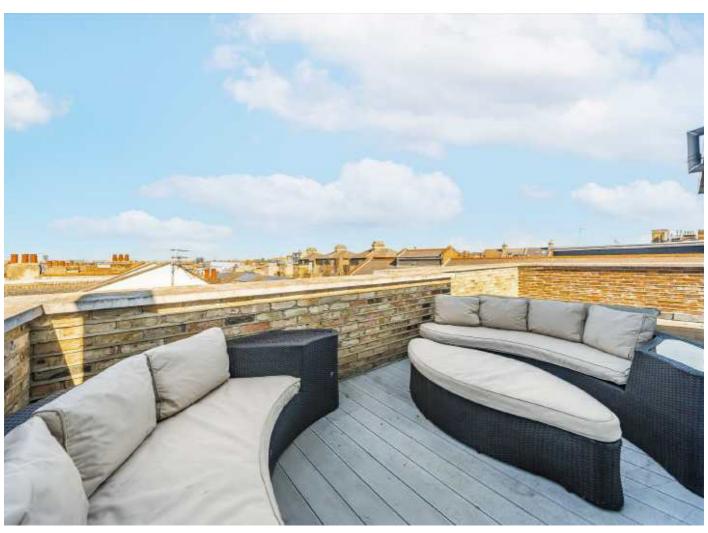

### Tooting High Street, SW17 £775,000

A truly rare and stunning penthouse apartment positioned over the top floor of this Victorian building spanning to over 1,400 sqft of combined accommodation with unrivalled views overlooking Tooting and an immaculate interior composed of two double bedrooms, two bathrooms and a wrap around Terrace.

## **Tooting High Street, SW17**

Occupying the top floor of this handsome building, the property opens onto a stylish and well arranged open-plan kitchen/reception room furnished with wall and base units, a breakfast island, integrated appliances, a pantry/utility and a comfortable seating and dining area. To the front, there is a wrap around full width balcony with south and eastern facing views over the skyline.