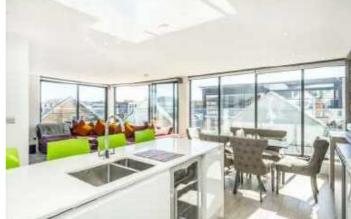

## **Tooting High Street, SW17**

Occupying the top floor of this handsome building, the property opens onto a stylish and well arranged open-plan kitchen/reception room furnished with wall and base units, a breakfast island, integrated appliances, a pantry/utility and a comfortable seating and dining area. To the front, there is a wrap around full width balcony with south and eastern facing views over the skyline.