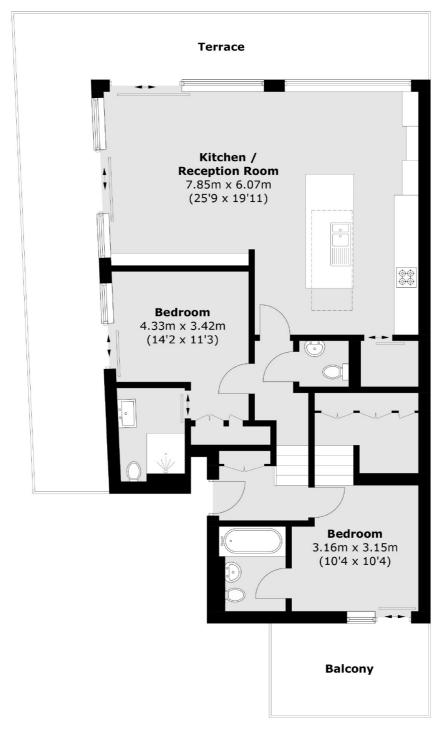

### Tooting High Street, London, SW17

Total area (approx.): 90.6 sq. m (975.2 sq. ft) Balcony & Terrace: 45.1 sq. m (485.4 sq. ft)

020 8545 8582

Tooting