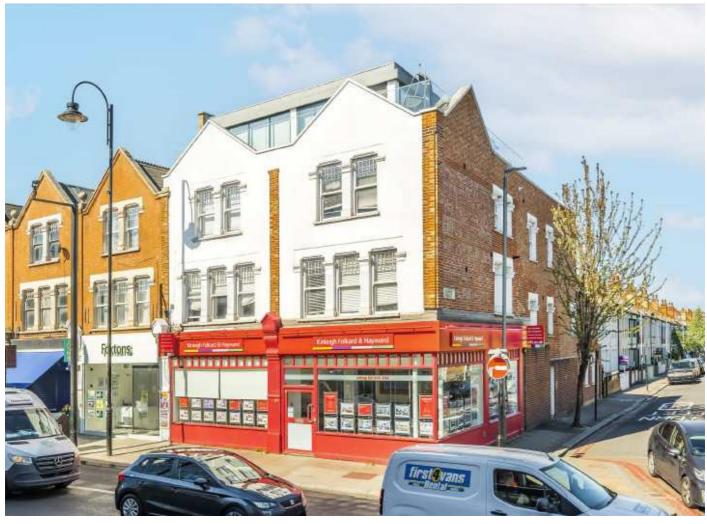

### Tooting High Street, SW17 £775,000

A truly rare and stunning penthouse apartment positioned over the top floor of this Victorian building spanning to over 1,400 sqft of combined accommodation with unrivalled views overlooking Tooting and an immaculate interior composed of two double bedrooms, two bathrooms and a wrap around Terrace.

Located on Tooting High Street, the property offers superb access to the many shops, bars and restaurants of central Tooting and it's excellent transport links. The wide green open spaces of Tooting Bec Common are also within walking distance.