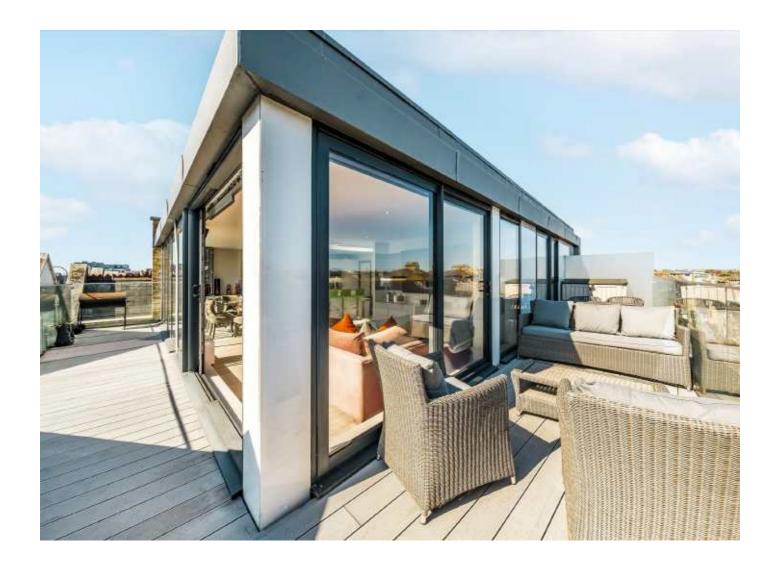

### Tooting High Street, SW17 £775,000

A truly rare and stunning penthouse apartment positioned over the top floor of this Victorian building spanning to over 1,400 sqft of combined accommodation with unrivalled views overlooking Tooting and an immaculate interior composed of two double bedrooms, two bathrooms and a wrap around Terrace.

## **Tooting High Street, SW17**

Occupying the top floor of this handsome building, the property opens onto a stylish and well arranged open-plan kitchen/reception room furnished with wall and base units, a breakfast island, integrated appliances, a pantry/utility and a comfortable seating and dining area. To the front, there is a wrap around full width balcony with south and eastern facing views over the skyline.