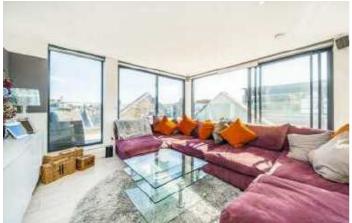

## **Tooting High Street, SW17**

Occupying the top floor of this handsome building, the property opens onto a stylish and well arranged open-plan kitchen/reception room furnished with wall and base units, a breakfast island, integrated appliances, a pantry/utility and a comfortable seating and dining area. To the front, there is a wrap around full width balcony with south and eastern facing views over the skyline.