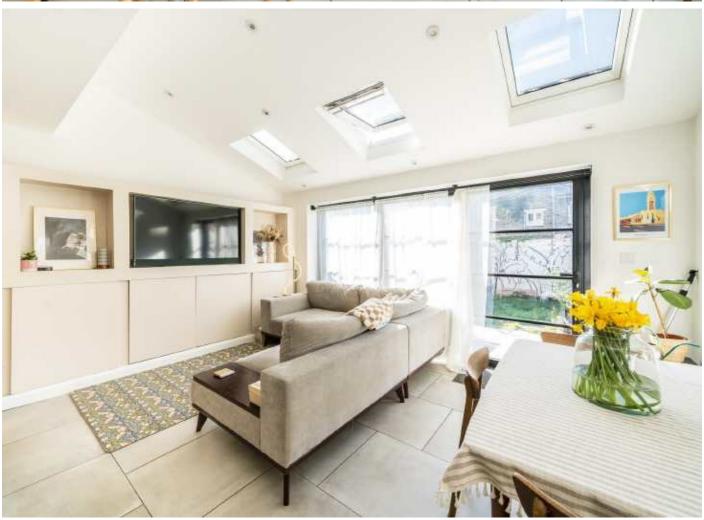

With an inviting and handsome exterior, the property opens onto a generous and well arranged front reception room furnished with an original fireplace and a comfortable seating area. The heart of the home sits at the rear with bespoke stylish kitchen providing ideal space for entertaining and socialising with a breakfast island, fitted wall and base units, solid worktops and integrated appliances with ample space for seating and dining. Bifolding doors open onto a south facing landscaped garden.