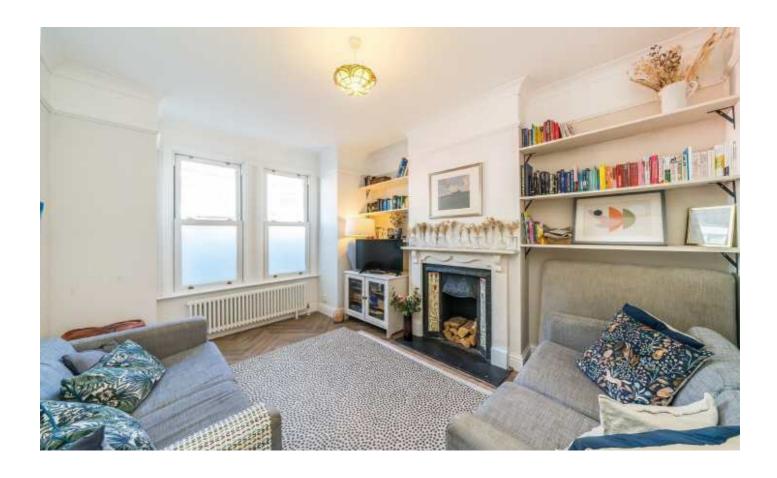

With an inviting and handsome exterior, the property opens onto a generous and well arranged front reception room furnished with an original fireplace and a comfortable seating area. The heart of the home sits at the rear with bespoke stylish kitchen providing ideal space for entertaining and socialising with a breakfast island, fitted wall and base units, solid worktops and integrated appliances with ample space for seating and dining. Bifolding doors open onto a south facing landscaped garden.