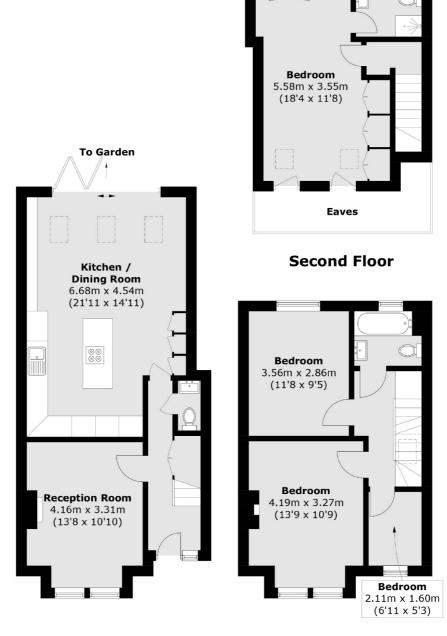

## Gatton Road, SW17

A truly remarkable and superb family home in the heart of Tooting that has undergone a back to brick restoration with four double bedrooms, a superb kitchen-living area and a south facing garden neatly positioned positioned moments away from Tooting High Street.

Over the first and top floors, there are three bedrooms and two bathrooms with the principal bedroom positioned over the top floor benefitting from further storage and a three piece en-suite.

Gatton Road is a residential road located off Tooting High Street with the nearby bars and restaurants of Tooting Market and Tooting High Street within easy reach. Tooting Broadway underground station (Northern Line) is also only a short walk away.

## Gatton Road, London, SW17

Tooting

London

Sales

SW17 ORG

020 8545 8582

48 Tooting High Street

**First Floor** 

Total area (approx.): 113.3 sq. m (1,219.5 sq. ft) (Excluding Eaves)