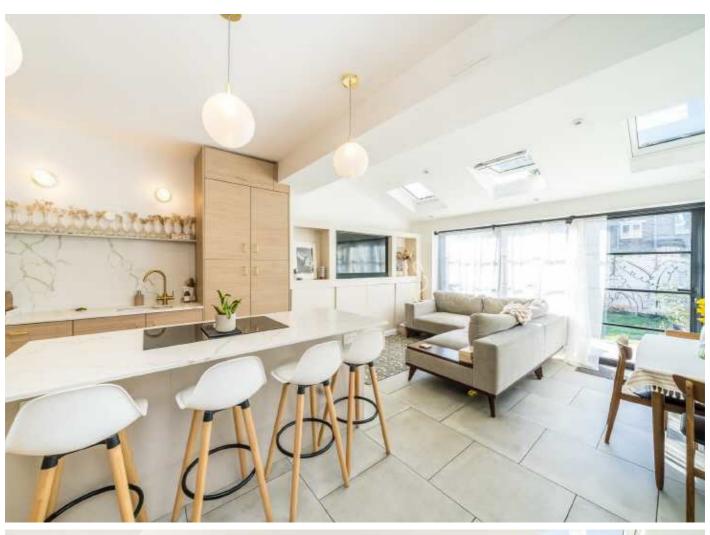

With an inviting and handsome exterior, the property opens onto a generous and well arranged front reception room furnished with an original fireplace and a comfortable seating area. The heart of the home sits at the rear with bespoke stylish kitchen providing ideal space for entertaining and socialising with a breakfast island, fitted wall and base units, solid worktops and integrated appliances with ample space for seating and dining. Bifolding doors open onto a south facing landscaped garden.