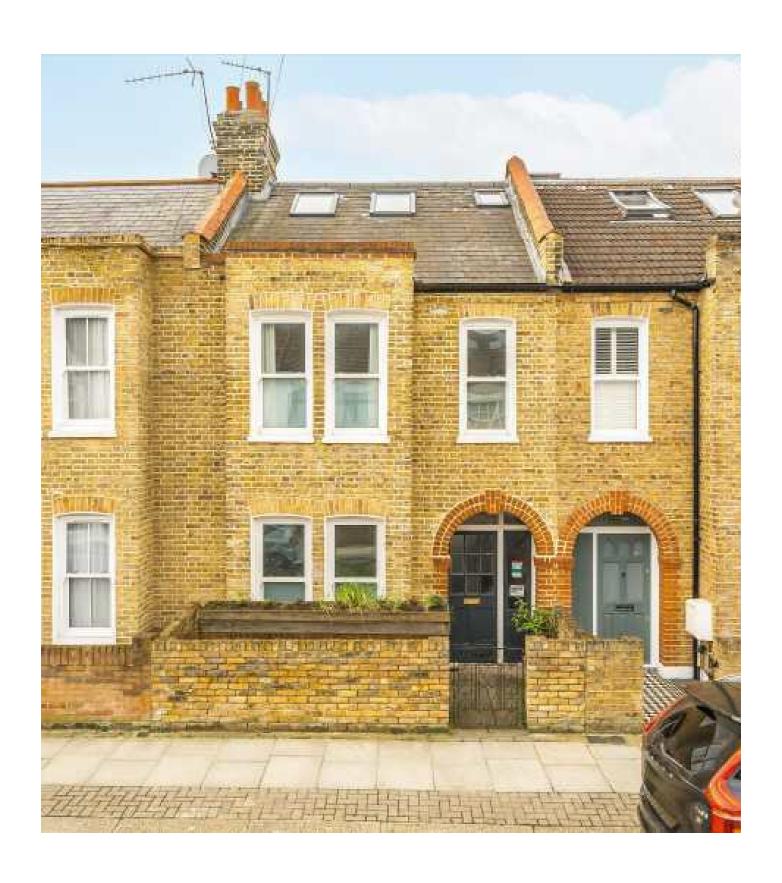

## Gatton Road, SW17

A truly remarkable and superb family home in the heart of Tooting that has undergone a back to brick restoration with four double bedrooms, a superb kitchen-living area and a south facing garden neatly positioned positioned moments away from Tooting High Street.

With an inviting and handsome exterior, the property opens onto a generous and well arranged front reception room furnished with an original fireplace and a comfortable seating area. The heart of the home sits at the rear with bespoke stylish kitchen providing ideal space for entertaining and socialising with a breakfast island, fitted wall and base units, solid worktops and integrated appliances with ample space for seating and dining. Bifolding doors open onto a south facing landscaped garden.

Over the first and top floors, there are three bedrooms and two bathrooms with the principal bedroom positioned over the top floor benefitting from further storage and a three piece en-suite.

Gatton Road is a residential road located off Tooting High Street with the nearby bars and restaurants of Tooting Market and Tooting High Street within easy reach. Tooting Broadway underground station (Northern Line) is also only a short walk away.