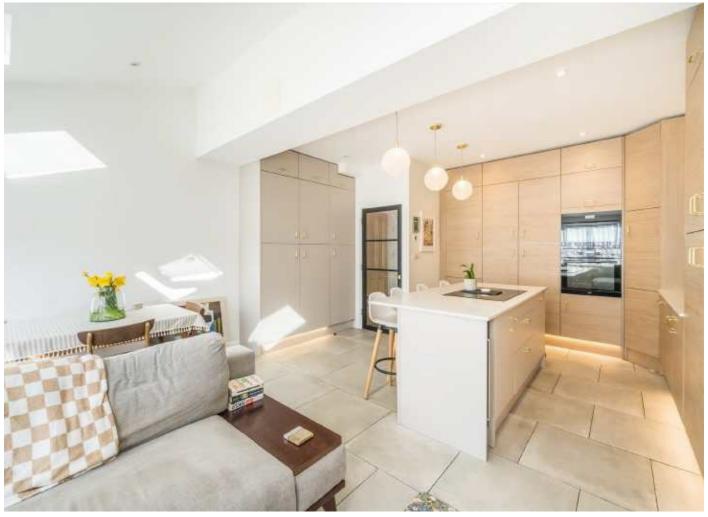

With an inviting and handsome exterior, the property opens onto a generous and well arranged front reception room furnished with an original fireplace and a comfortable seating area. The heart of the home sits at the rear with bespoke stylish kitchen providing ideal space for entertaining and socialising with a breakfast island, fitted wall and base units, solid worktops and integrated appliances with ample space for seating and dining. Bifolding doors open onto a south facing landscaped garden.