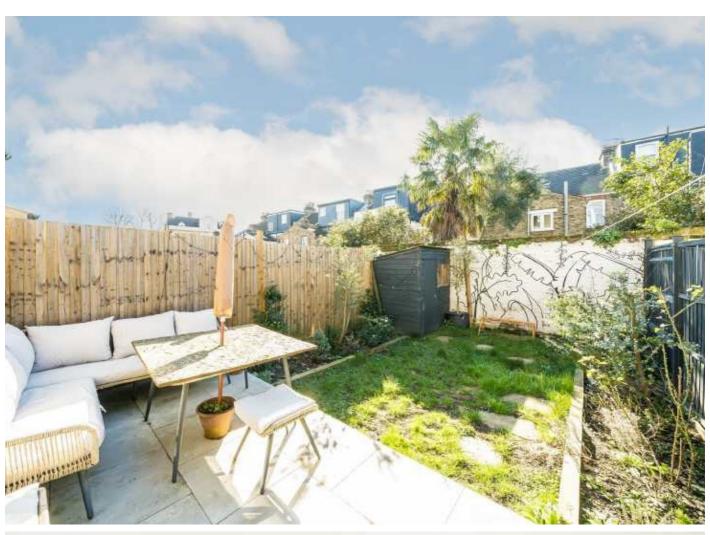

With an inviting and handsome exterior, the property opens onto a generous and well arranged front reception room furnished with an original fireplace and a comfortable seating area. The heart of the home sits at the rear with bespoke stylish kitchen providing ideal space for entertaining and socialising with a breakfast island, fitted wall and base units, solid worktops and integrated appliances with ample space for seating and dining. Bifolding doors open onto a south facing landscaped garden.