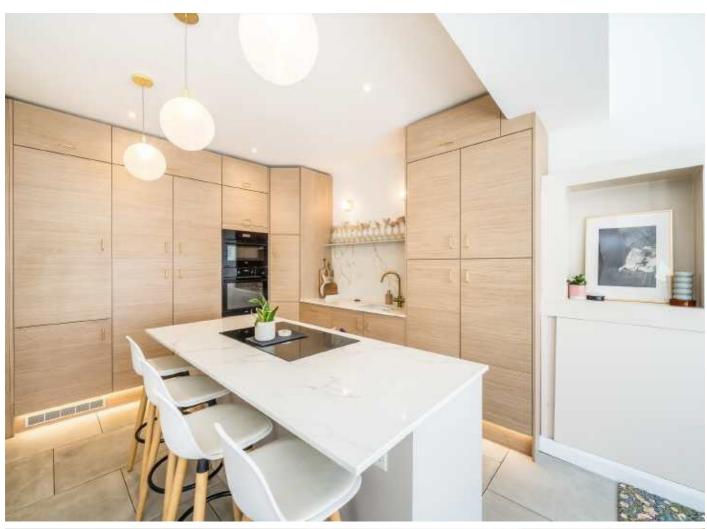

With an inviting and handsome exterior, the property opens onto a generous and well arranged front reception room furnished with an original fireplace and a comfortable seating area. The heart of the home sits at the rear with bespoke stylish kitchen providing ideal space for entertaining and socialising with a breakfast island, fitted wall and base units, solid worktops and integrated appliances with ample space for seating and dining. Bifolding doors open onto a south facing landscaped garden.