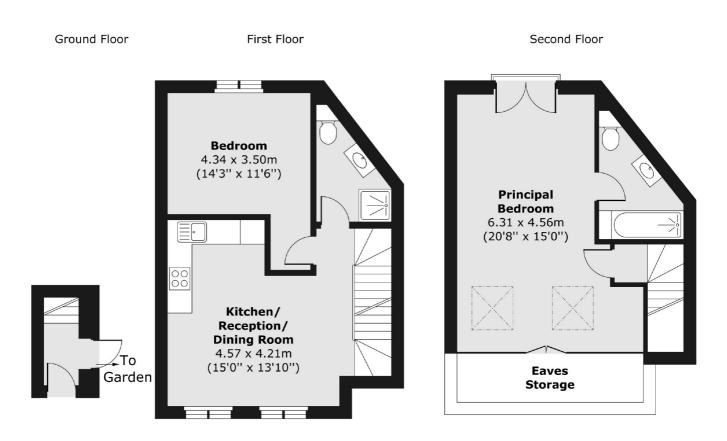

## Lyveden Road, SW17

£2,400 Per calendar month

This first floor apartment is finished to a high standard throughout. The property benefits from two double bedrooms, stylish bathroom and large open plan kitchen/reception and direct access to a private garden.

## Lyveden Road, London, SW17

Total area (approx.) 73.11 sq. m (787 sq. ft)