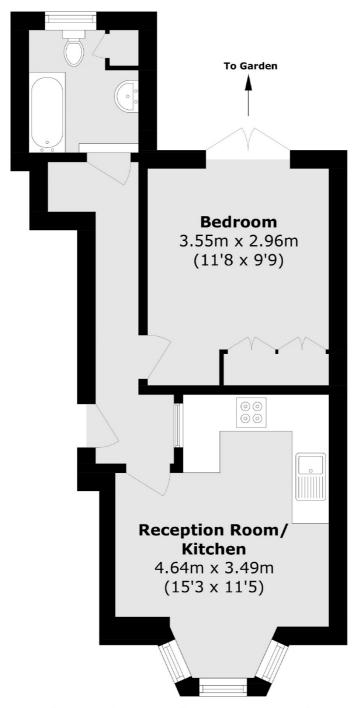

## Garratt Lane, SW17 £385,000

An imposing apartment set over the ground floor of this handsome Victorian home in the heart of Tooting with a superb garden. Opening onto an open plan kitchen/reception room, the property benefits from a large double bedroom, three piece family bathroom and a stunning garden.

## Garratt Lane, London, SW17

Total area (approx.): 33.4 sq. m (359.5 sq. ft)

Tooting

London

Sales

SW17 ORG

020 8545 8582

48 Tooting High Street