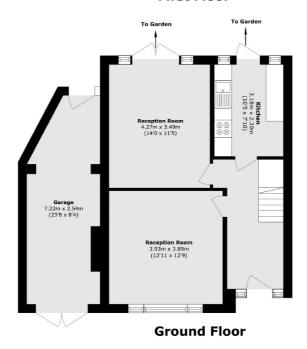

#### **First Floor**

Total Internal area (approx.): 98.3 sq. m (1058.1 sq. ft)
(Excluding Garage)
Garage area (approx.): 16.8 sq. m (180.8 sq. ft)
Total area (approx.): 115.1 sq. m (1238.9 sq. ft)
(Including Garage)