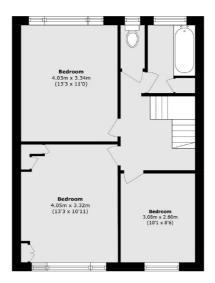

#### **First Floor**

Total Internal area (approx.): 98.3 sq. m (1058.1 sq. ft)
(Excluding Garage)
Garage area (approx.): 16.8 sq. m (180.8 sq. ft)
Total area (approx.): 115.1 sq. m (1238.9 sq. ft)
(Including Garage)