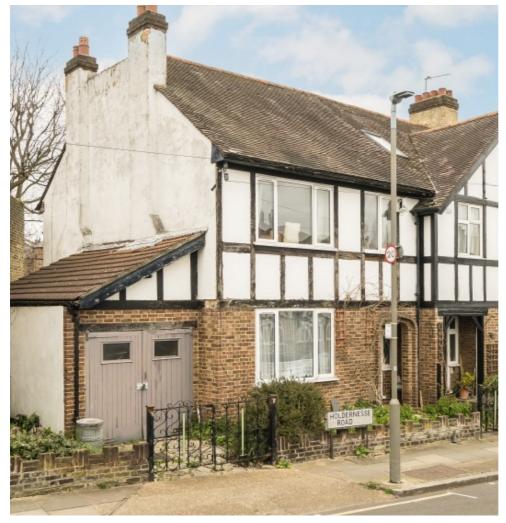

## Holdernesse Road, SW17 £950,000

A charming semi-detached freehold home nestled between Balham and Tooting Bec with huge potential to extend (STPP) and alterations with accommodation that spans three generous double bedrooms, a front reception room, a generous dining room with a fitted kitchen and a three piece family bathroom. The property also includes a sizeable garden and a garage with off-street parking.

Holdernesse Road is a quiet tree lined residential road positioned moments from Balham and Tooting Bec town centres with the vast shops, bars and restaurants on the doorstep. Tooting Bec and Balham Underground stations are also a short stroll away.

#### **Features**

Freehold Home
Off-Street Parking
Garage
Potential to Extend (STPP)
Large Garden
Semi-Detached

Tooting 020 8545 8582 dexters.co.uk