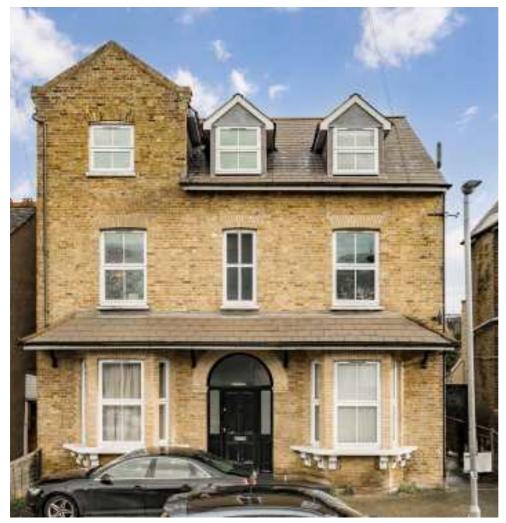

## Longley Road, SW17 £420,000

A charming and beautifully presented two double bedroom first floor apartment situated in this handsome double fronted Victorian building. The property is made up of an open plan kitchen/reception room, two double bedrooms, a three piece family bathroom and a large garden.

Longley Road is a conveniently located residential street with excellent access to the many shops, bars and restaurants of central Tooting, with easy access to Tooting Railway and Tooting Broadway Underground stations.