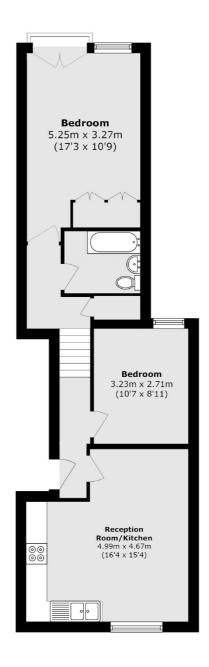

## Longley Road, SW17 £420,000

A charming and beautifully presented two double bedroom first floor apartment situated in this handsome double fronted Victorian building. The property is made up of an open plan kitchen/reception room, two double bedrooms, a three piece family bathroom and a large garden.

### Longley Road, London, SW17

Total area (approx.): 60.1 sq. m (646.9 sq. ft)

Tooting

London

Sales

SW17 ORG

020 8545 8582

48 Tooting High Street