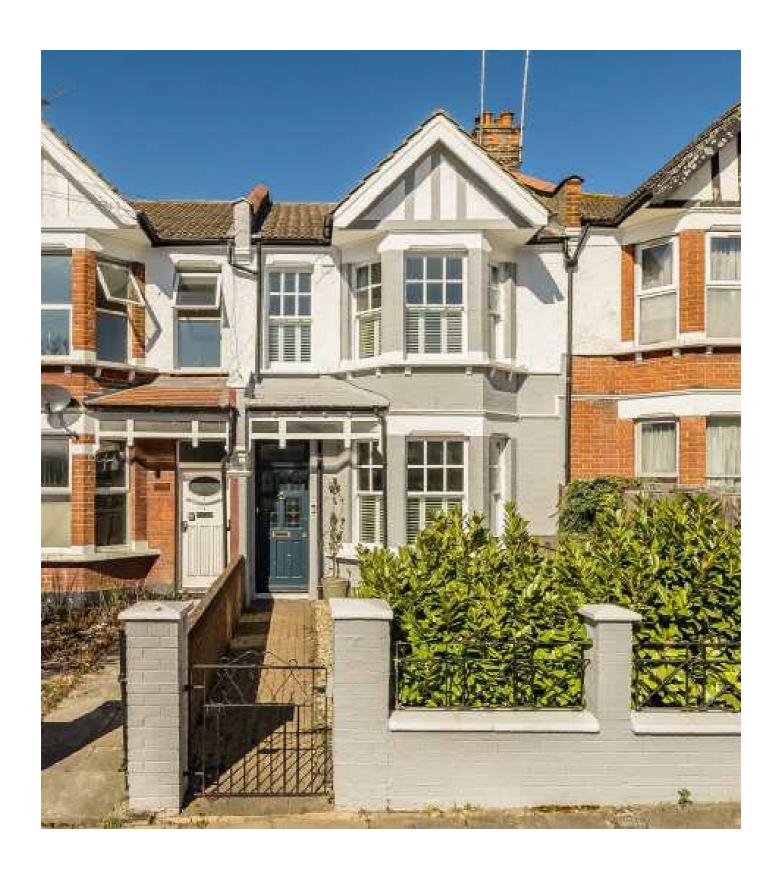

## Vant Road, SW17

A truly sublime and wonderfully presented three double bedroom mid terrace home in the heart of Tooting spanning over two storeys with a stunning interior, a large kitchen, a private garden and scope for further extending (STPP).

With a handsome and inviting exterior, the property welcomes you in via a beautiful front reception room furnished with a wood burner, bespoke cabinetry. The heart of the home lies at the rear with a stylish fitted kitchen furnished with wall and base units, fitted appliances and a larder unit with ample space for dining and entertaining. The ground floor is further balanced with a downstairs w/c and a private landscaped low maintenance garden.