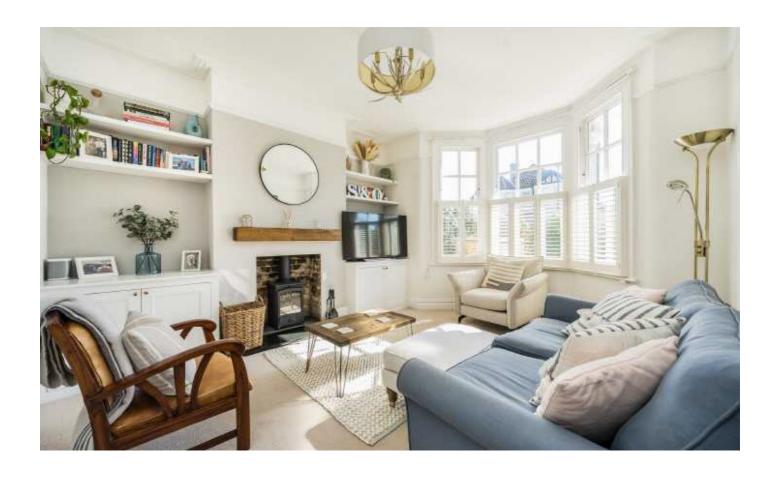

With a handsome and inviting exterior, the property welcomes you in via a beautiful front reception room furnished with a wood burner, bespoke cabinetry. The heart of the home lies at the rear with a stylish fitted kitchen furnished with wall and base units, fitted appliances and a larder unit with ample space for dining and entertaining. The ground floor is further balanced with a downstairs w/c and a private landscaped low maintenance garden.