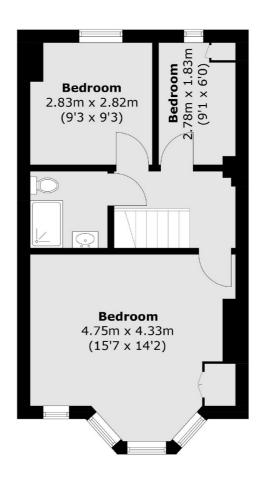

### **First Floor**

Total area (approx.): 87.1 sq. m (937.5 sq. ft)

020 8545 8582

Over the first floor, the property benefits three double bedrooms with a newly refurbished three piece family bathroom. Huge extension potential can be found via the loft and the garden (STPP). The property is beautifully balanced and is sold chain free.