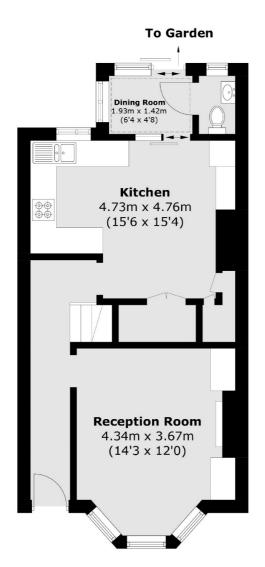

### **Ground Floor**

With a handsome and inviting exterior, the property welcomes you in via a beautiful front reception room furnished with a wood burner, bespoke cabinetry. The heart of the home lies at the rear with a stylish fitted kitchen furnished with wall and base units, fitted appliances and a larder unit with ample space for dining and entertaining. The ground floor is further balanced with a downstairs w/c and a private landscaped low maintenance garden.