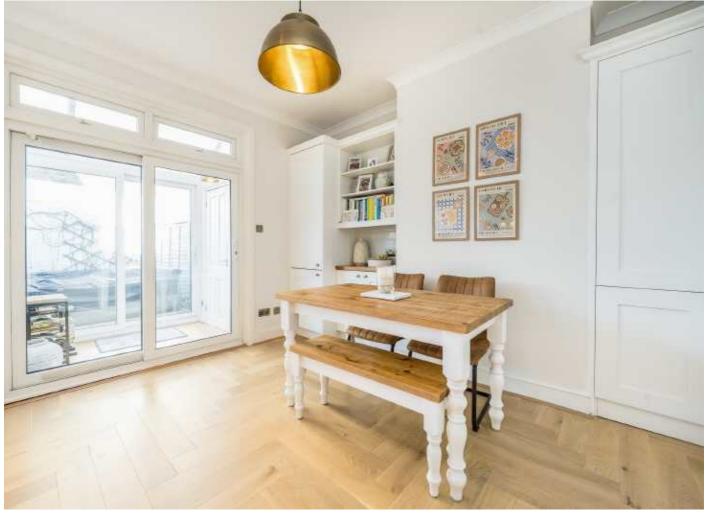

With a handsome and inviting exterior, the property welcomes you in via a beautiful front reception room furnished with a wood burner, bespoke cabinetry. The heart of the home lies at the rear with a stylish fitted kitchen furnished with wall and base units, fitted appliances and a larder unit with ample space for dining and entertaining. The ground floor is further balanced with a downstairs w/c and a private landscaped low maintenance garden.