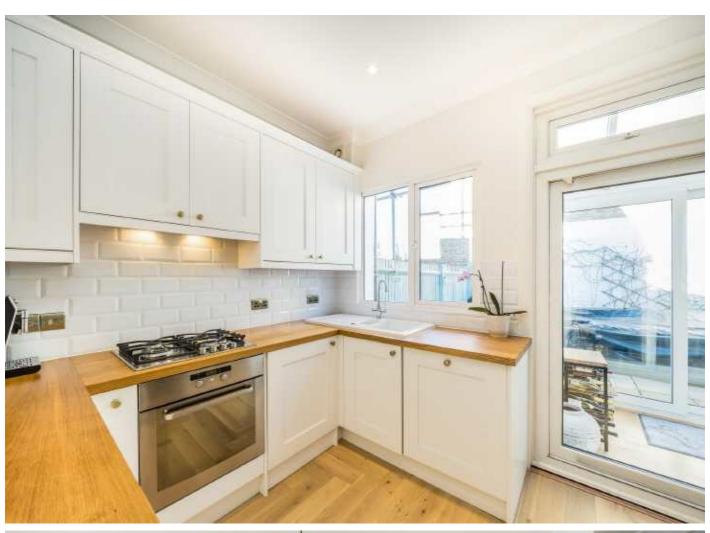

With a handsome and inviting exterior, the property welcomes you in via a beautiful front reception room furnished with a wood burner, bespoke cabinetry. The heart of the home lies at the rear with a stylish fitted kitchen furnished with wall and base units, fitted appliances and a larder unit with ample space for dining and entertaining. The ground floor is further balanced with a downstairs w/c and a private landscaped low maintenance garden.