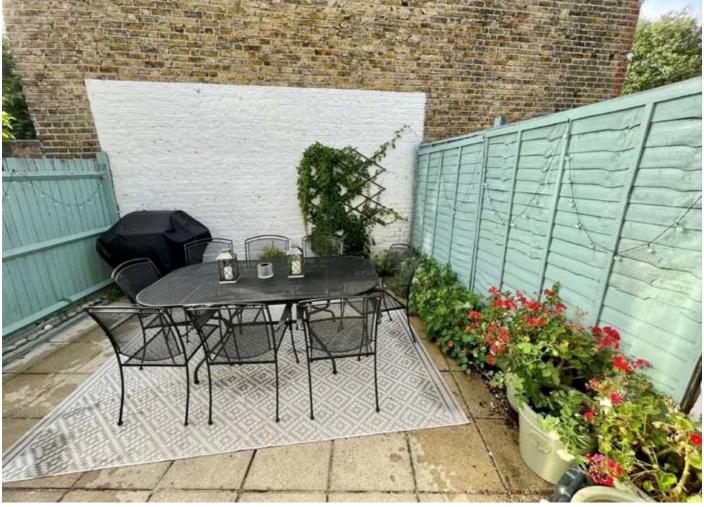

With a handsome and inviting exterior, the property welcomes you in via a beautiful front reception room furnished with a wood burner, bespoke cabinetry. The heart of the home lies at the rear with a stylish fitted kitchen furnished with wall and base units, fitted appliances and a larder unit with ample space for dining and entertaining. The ground floor is further balanced with a downstairs w/c and a private landscaped low maintenance garden.