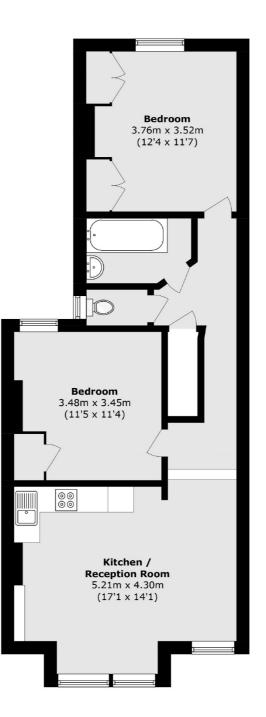

### Greyswood Street, London, SW16

Total area (approx.): 61.4 sq. m (660.9 sq. ft)

Tooting 48 Tooting High Street London SW17 ORG Sales 020 8545 8582 Energy Rating: . We aim to make our particulars both accurate and reliable. However they are not guaranteed; nor do they form part of an offer or contract. If you require clarification on any points then please contact us, especially if you're traveling some distance to view. Please note that appliances and heating systems have not been tested and therefore no warranties can be given as to their good working order.