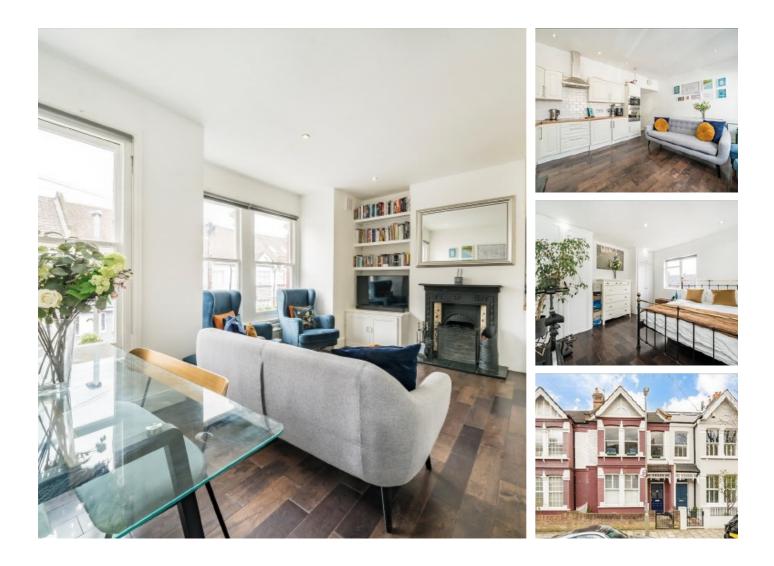

## **Greyswood Street, SW16** £530,000

A spacious period conversion in one of the areas most sought after locations in Furzedown. This two double bedroom property has been well maintained by the current owner and has a bright open plan kitchen reception and a stylish bathroom/wc with scope for further alterations and extending over the loft (STPP).

### Features

Period Conversion Excellent Condition Two Double Bedrooms Bright Reception Stylish Bathroom/WC Quiet Location