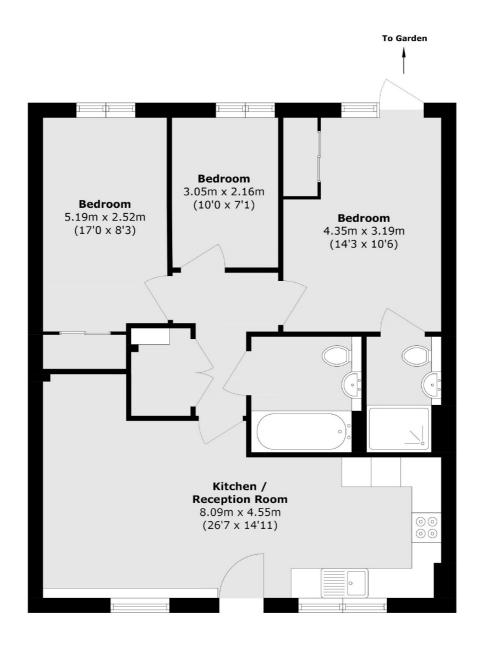

## Plum Mews, SW17 £725,000

\*\*\*Offers In Excess Of\*\*\*

A truly stunning three bedroom ground floor maisonette set in the highly desirable Springfield Place development with accommodation that opens onto a stylish open plan kitchen/reception room, three double bedrooms, two bathrooms with access onto a private garden. Complete with an allocated parking space, a long lease and an NHBC building guarantee.

### **Features**

\*\*\*Offers In Excess Of\*\*\*
Three Bedrooms
Two Bathrooms
850 SQ FT
Ground Floor Maisonette
Allocated Parking
999 Year Lease
10 Year NSBC Guarantee

Tooting 020 8545 8582 dexters.co.uk

### Plum Mews, London, SW17

Total area ((approx.)): 778.9 sq. m ((849.2 sq. ift)

Tooting

London

Sales

SW17 ORG

020 8545 8582

48 Tooting High Street