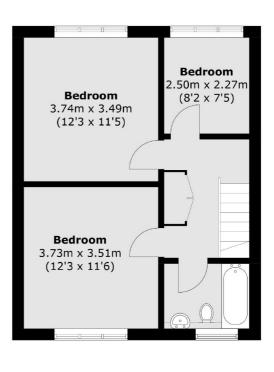

### Foss Road, London, SW17

**First Floor** 

Total area (approx.): 91.9 sq. m (989.2 sq. ft)

Tooting 48 Tooting High Street London SW17 ORG Sales 020 8545 8582 Energy Rating: C. We aim to make our particulars both accurate and reliable. However they are not guaranteed; nor do they form part of an offer or contract. If you require clarification on any points then please contact us, especially if you're traveling some distance to view. Please note that appliances and heating systems have not been tested and therefore no warranties can be given as to their good working order.