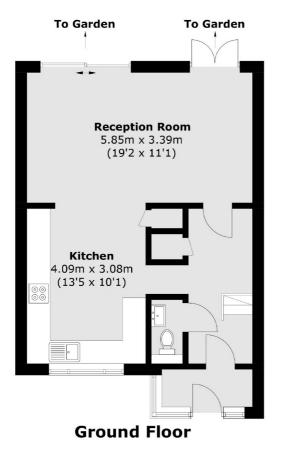

### Foss Road, London, SW17

**First Floor** 

Total area (approx.): 91.9 sq. m (989.2 sq. ft)

Tooting 48 Tooting High Street London SW17 ORG Sales 020 8545 8582 Energy Rating: C. We aim to make our particulars both accurate and reliable. However they are not guaranteed; nor do they form part of an offer or contract. If you require clarification on any points then please contact us, especially if you're traveling some distance to view. Please note that appliances and heating systems have not been tested and therefore no warranties can be given as to their good working order.