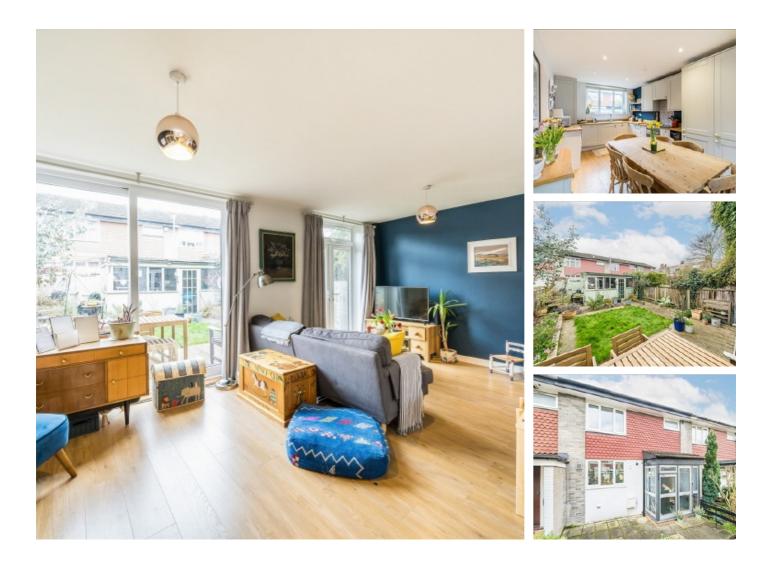

## Foss Road, SW17 £600,000

#### \*\*\*OFFERS IN EXCESS OF\*\*\*

A charming and lovingly maintained three double bedroom freehold home in wonderful condition throughout with a footprint that comprises a spacious open-plan living/dining room with an integral stylish fitted kitchen furnished with underfloor heating, three bedrooms, a downstairs w/c, a three piece family bathroom and a large rear garden with an outbuilding.

#### Features

\*\*\*OFFERS IN EXCESS OF\*\*\* Three Bedrooms Private Garden Large Kitchen/Living Space Wonderful Interior Convenient Location Outbuilding/Shed