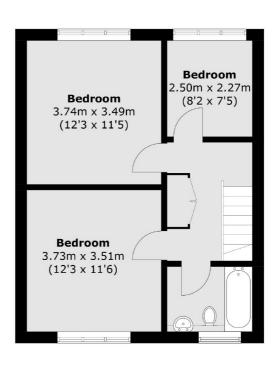

## Foss Road, SW17 £650,000

A charming and lovingly maintained three double bedroom freehold home in wonderful condition throughout with a footprint that comprises a spacious open-plan living/dining room with an integral stylish fitted kitchen furnished with underfloor heating, three bedrooms, a downstairs w/c, a three piece family bathroom and a large rear garden with an outbuilding.

### Foss Road, London, SW17

First Floor

Total area (approx.): 91.9 sq. m (989.2 sq. ft)

020 8545 8582