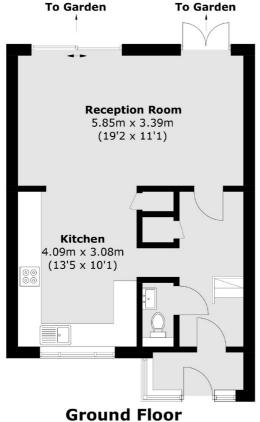

## Foss Road, SW17 £650,000

A charming and lovingly maintained three double bedroom freehold home in wonderful condition throughout with a footprint that comprises a spacious open-plan living/dining room with an integral stylish fitted kitchen furnished with underfloor heating, three bedrooms, a downstairs w/c, a three piece family bathroom and a large rear garden with an outbuilding.

### Foss Road, London, SW17

First Floor

Total area (approx.): 91.9 sq. m (989.2 sq. ft)

020 8545 8582