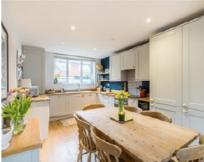

## Foss Road, SW17 £650,000

A charming and lovingly maintained three double bedroom freehold home in wonderful condition throughout with a footprint that comprises a spacious open-plan living/dining room with an integral stylish fitted kitchen furnished with underfloor heating, three bedrooms, a downstairs w/c, a three piece family bathroom and a large rear garden with an outbuilding.

#### **Features**

Three Bedrooms
Private Garden
Large Kitchen/Living Space
Wonderful Interior
Convenient Location
Outbuilding/Shed

Tooting 020 8545 8582 dexters.co.uk