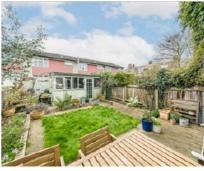

## Foss Road, SW17 £650,000

A charming and lovingly maintained three double bedroom freehold home in wonderful condition throughout with a footprint that comprises a spacious open-plan living/dining room with an integral stylish fitted kitchen furnished with underfloor heating, three bedrooms, a downstairs w/c, a three piece family bathroom and a large rear garden with an outbuilding.

#### **Features**

Three Bedrooms
Private Garden
Large Kitchen/Living Space
Wonderful Interior
Convenient Location
Outbuilding/Shed

Tooting 020 8545 8582 dexters.co.uk