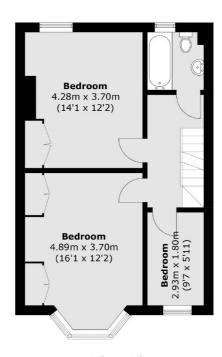

Over the first and top floors, there are four generous bedrooms with the principal suite occupying the top floor furnished with fitted storage, a juliette balcony overlooking the allotments and a three piece bathroom.

## **Second Floor**

**Ground Floor** 

Tooting

London

Sales

SW17 ORG

020 8545 8582

48 Tooting High Street

**First Floor** 

Total area (approx.): 148.7 sq. m (1,600.6 sq. ft) (Excluding Eaves)