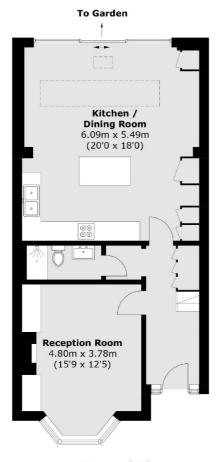

With an inviting exterior, the property opens onto a generous front reception room that has been furnished with plantation shutters and bespoke cabinetry. The heart of the home lies at the rear with a stunning fitted kitchen with wall and base units, a breakfast island and integrated appliances with a comfortable seating and dining area opening onto a large landscaped rear garden. The ground floor is also wonderfully balanced with a three piece shower room and ample storage.

## **Second Floor**

**Ground Floor** 

Tooting

London

Sales

SW17 ORG

020 8545 8582

48 Tooting High Street

**First Floor** 

Total area (approx.): 148.7 sq. m (1,600.6 sq. ft) (Excluding Eaves)