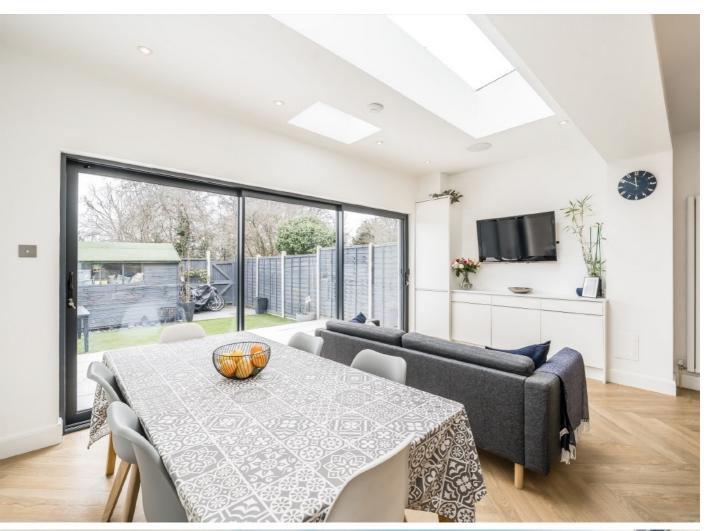

With an inviting exterior, the property opens onto a generous front reception room that has been furnished with plantation shutters and bespoke cabinetry. The heart of the home lies at the rear with a stunning fitted kitchen with wall and base units, a breakfast island and integrated appliances with a comfortable seating and dining area opening onto a large landscaped rear garden. The ground floor is also wonderfully balanced with a three piece shower room and ample storage.