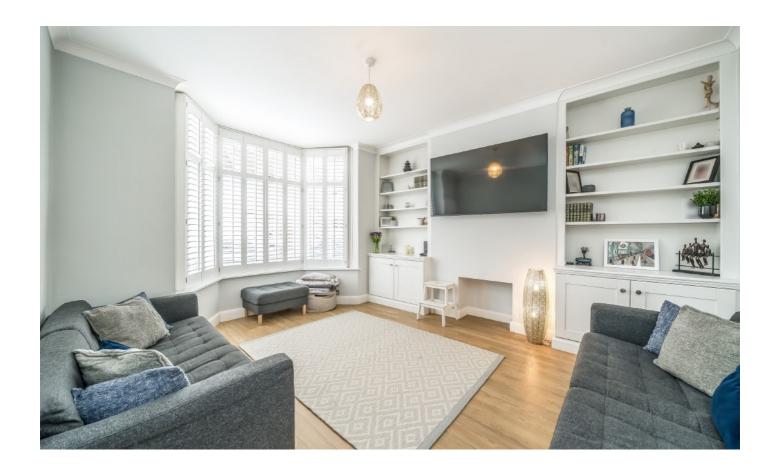

With an inviting exterior, the property opens onto a generous front reception room that has been furnished with plantation shutters and bespoke cabinetry. The heart of the home lies at the rear with a stunning fitted kitchen with wall and base units, a breakfast island and integrated appliances with a comfortable seating and dining area opening onto a large landscaped rear garden. The ground floor is also wonderfully balanced with a three piece shower room and ample storage.