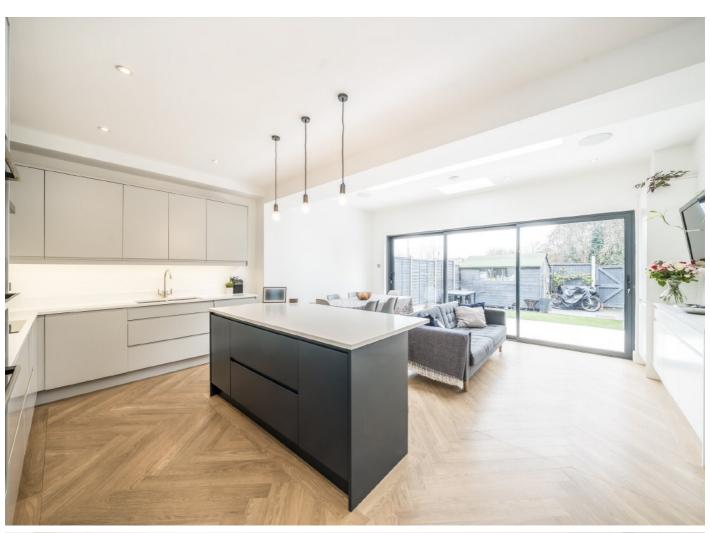

With an inviting exterior, the property opens onto a generous front reception room that has been furnished with plantation shutters and bespoke cabinetry. The heart of the home lies at the rear with a stunning fitted kitchen with wall and base units, a breakfast island and integrated appliances with a comfortable seating and dining area opening onto a large landscaped rear garden. The ground floor is also wonderfully balanced with a three piece shower room and ample storage.