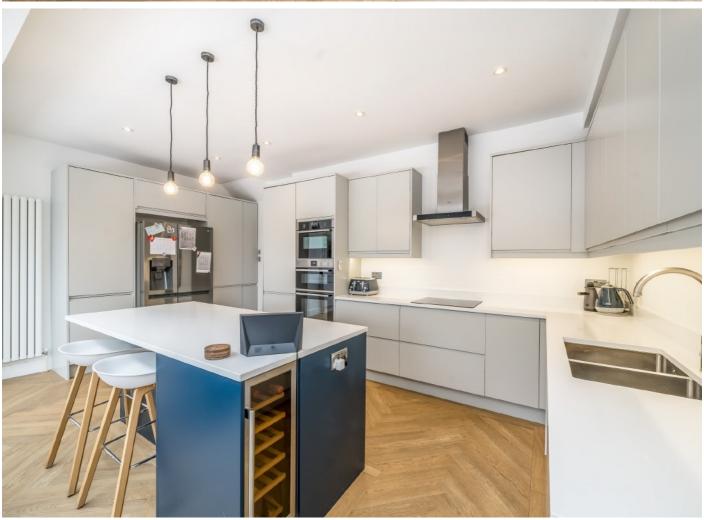

With an inviting exterior, the property opens onto a generous front reception room that has been furnished with plantation shutters and bespoke cabinetry. The heart of the home lies at the rear with a stunning fitted kitchen with wall and base units, a breakfast island and integrated appliances with a comfortable seating and dining area opening onto a large landscaped rear garden. The ground floor is also wonderfully balanced with a three piece shower room and ample storage.