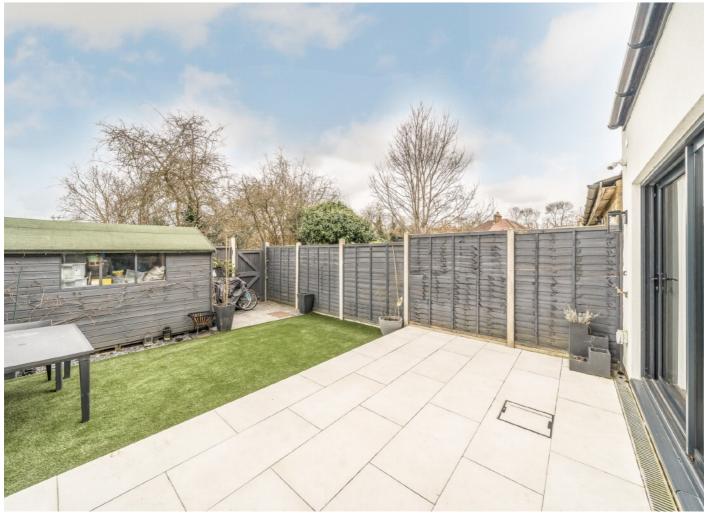

With an inviting exterior, the property opens onto a generous front reception room that has been furnished with plantation shutters and bespoke cabinetry. The heart of the home lies at the rear with a stunning fitted kitchen with wall and base units, a breakfast island and integrated appliances with a comfortable seating and dining area opening onto a large landscaped rear garden. The ground floor is also wonderfully balanced with a three piece shower room and ample storage.