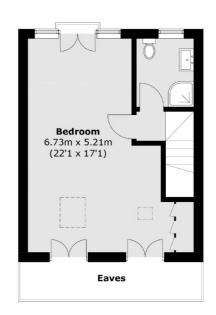

Over the first and top floors, there are four generous bedrooms with the principal suite occupying the top floor furnished with fitted storage, a juliette balcony overlooking the allotments and a three piece bathroom.

## **Second Floor**

**Ground Floor** 

Tooting

London

Sales

SW17 ORG

020 8545 8582

48 Tooting High Street

**First Floor** 

Total area (approx.): 148.7 sq. m (1,600.6 sq. ft) (Excluding Eaves)