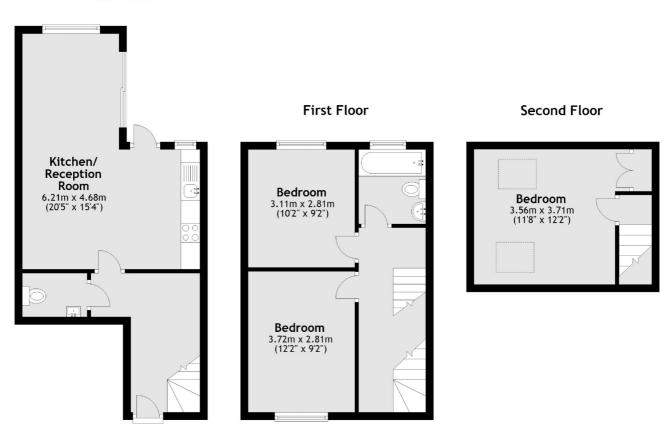

### Derinton Road, London, SW17

#### **Ground Floor**

Total area: approx. 82.0 sq. metres (882.5 sq. feet)

Tooting

London SW17 ORG

020 8545 8583

Lettings

48 Tooting High Street