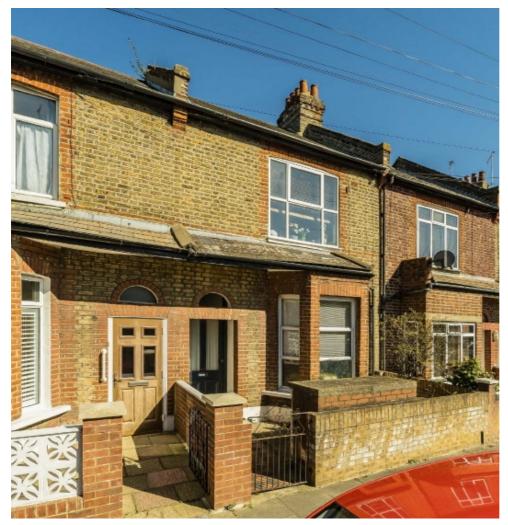

## Fircroft Road, SW17

£1,850 Per calendar month

A one double bedroom ground floor flat with a spacious front reception, a double bedroom and a large eat-in kitchen with a stylish bathroom located at the rear, leading on to a private garden.

Fircroft Road is located in Tooting Bec with a range of amenities on the doorstep. The vast green open spaces of Wandsworth and Tooting Bec Common are a stones throw away, and the closest transport link via Tooting Bec Underground Station.

## **Features**

Ground Floor Flat
One Double Bedroom
Modern Kitchen
Private Garden
Victorian Conversion
Desirable Location

Tooting 020 8545 8583 dexters.co.uk