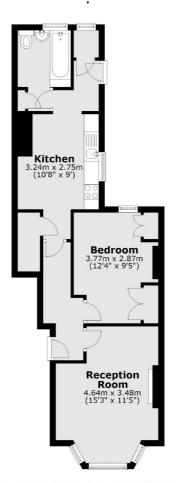

## Fireroft Road, London, SW17

Total area: approx. 48.8 sq. metres (525.0 sq. feet)

Tooting

London SW17 ORG

020 8545 8583

Lettings

48 Tooting High Street