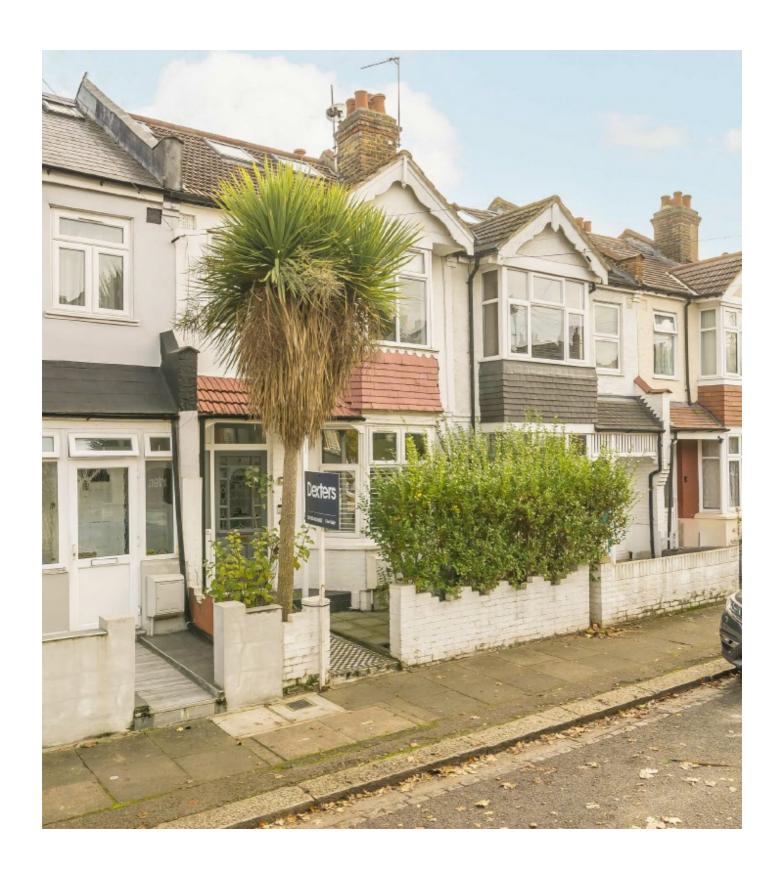

Ascot Road, SW17 £895,000

## **Ascot Road, SW17**

A stylish and extended freehold home on the highly desirable ABC roads spanning over three floors with a stunning open-plan kitchen/dining room with doors opening onto a private garden, four bedrooms and two bathrooms.

Over the first and top floors, there are four double bedrooms and two bathrooms with the principal bathroom positioned over the top floor with ample storage and a juliette balcony.

Ascot Road represents a close knit community of freehold homes set on the ABC roads with excellent proximity to the many shops, bars and restaurants of central Tooting and Furzedown Village, with convenient transport links and outstanding schools within walking distance.