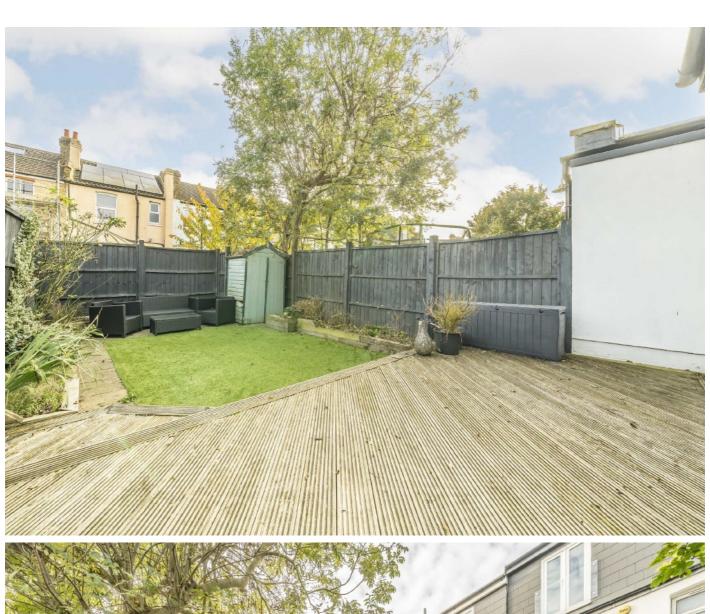

With an inviting and well arranged layout, the property opens on a superb open-plan reception room furnished with bespoke cabinetry, plantation shutters and a comfortable seating area. The heart of the home lies at the rear with a stylish integrated kitchen furnished with wall and base units, a breakfast island and integrated appliances with doors leading onto a landscaped rear garden.

Over the first and top floors, there are four double bedrooms and two bathrooms with the principal bathroom positioned over the top floor with ample storage and a juliette balcony.

Ascot Road represents a close knit community of freehold homes set on the ABC roads with excellent proximity to the many shops, bars and restaurants of central Tooting and Furzedown Village, with convenient transport links and outstanding schools within walking distance.