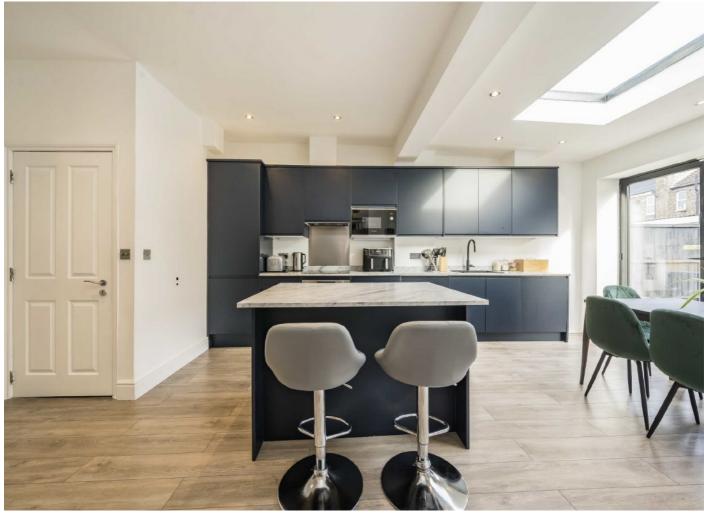

With an inviting and well arranged layout, the property opens on a superb open-plan reception room furnished with bespoke cabinetry, plantation shutters and a comfortable seating area. The heart of the home lies at the rear with a stylish integrated kitchen furnished with wall and base units, a breakfast island and integrated appliances with doors leading onto a landscaped rear garden.