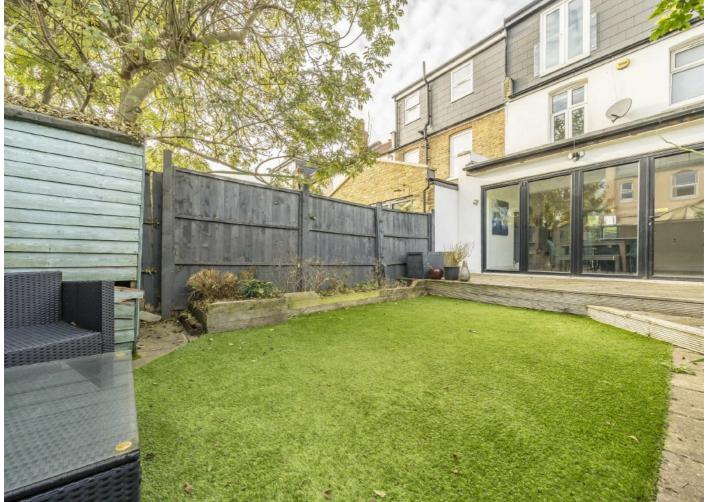

With an inviting and well arranged layout, the property opens on a superb open-plan reception room furnished with bespoke cabinetry, plantation shutters and a comfortable seating area. The heart of the home lies at the rear with a stylish integrated kitchen furnished with wall and base units, a breakfast island and integrated appliances with doors leading onto a landscaped rear garden.

Over the first and top floors, there are four double bedrooms and two bathrooms with the principal bathroom positioned over the top floor with ample storage and a juliette balcony.

Ascot Road represents a close knit community of freehold homes set on the ABC roads with excellent proximity to the many shops, bars and restaurants of central Tooting and Furzedown Village, with convenient transport links and outstanding schools within walking distance.