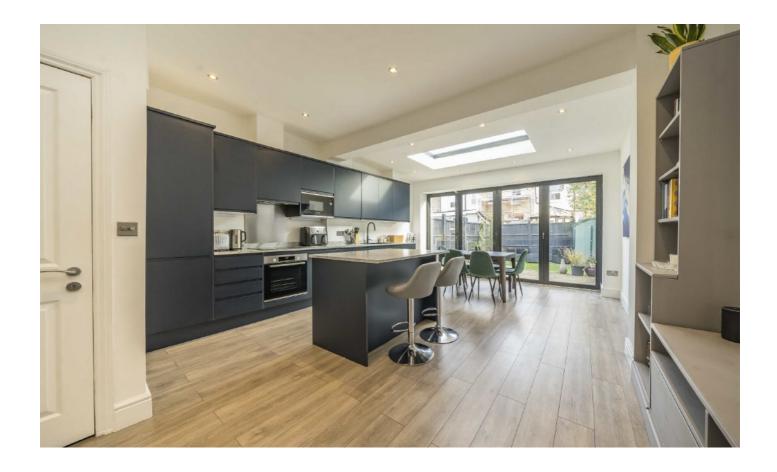

With an inviting and well arranged layout, the property opens on a superb open-plan reception room furnished with bespoke cabinetry, plantation shutters and a comfortable seating area. The heart of the home lies at the rear with a stylish integrated kitchen furnished with wall and base units, a breakfast island and integrated appliances with doors leading onto a landscaped rear garden.