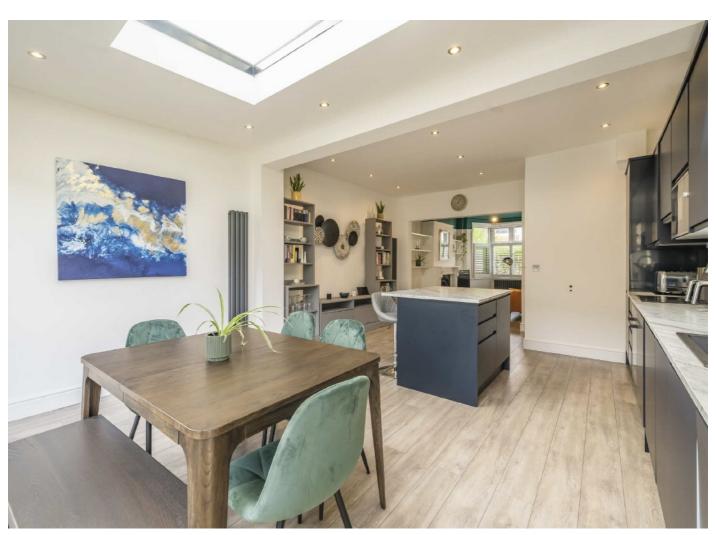

With an inviting and well arranged layout, the property opens on a superb open-plan reception room furnished with bespoke cabinetry, plantation shutters and a comfortable seating area. The heart of the home lies at the rear with a stylish integrated kitchen furnished with wall and base units, a breakfast island and integrated appliances with doors leading onto a landscaped rear garden.