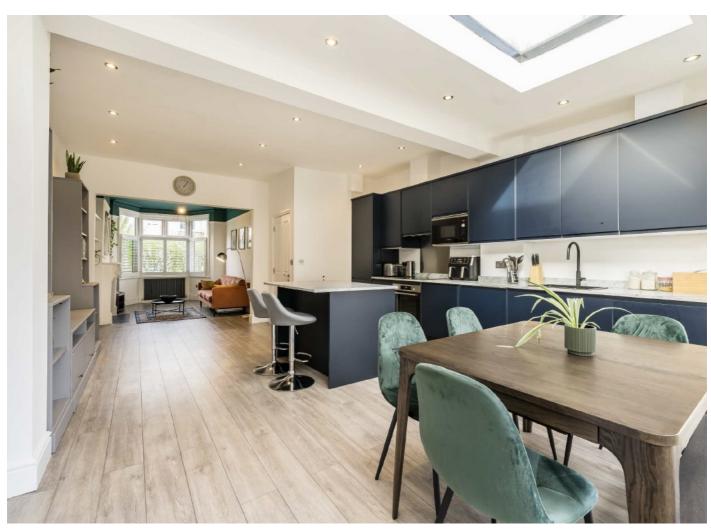

With an inviting and well arranged layout, the property opens on a superb open-plan reception room furnished with bespoke cabinetry, plantation shutters and a comfortable seating area. The heart of the home lies at the rear with a stylish integrated kitchen furnished with wall and base units, a breakfast island and integrated appliances with doors leading onto a landscaped rear garden.