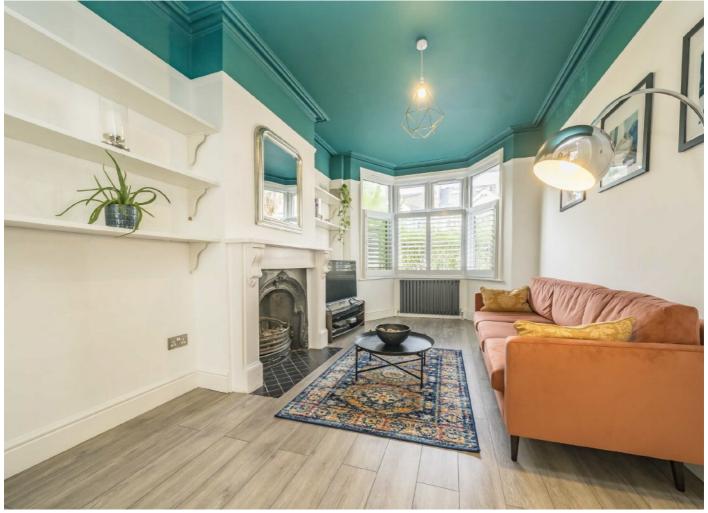

With an inviting and well arranged layout, the property opens on a superb open-plan reception room furnished with bespoke cabinetry, plantation shutters and a comfortable seating area. The heart of the home lies at the rear with a stylish integrated kitchen furnished with wall and base units, a breakfast island and integrated appliances with doors leading onto a landscaped rear garden.