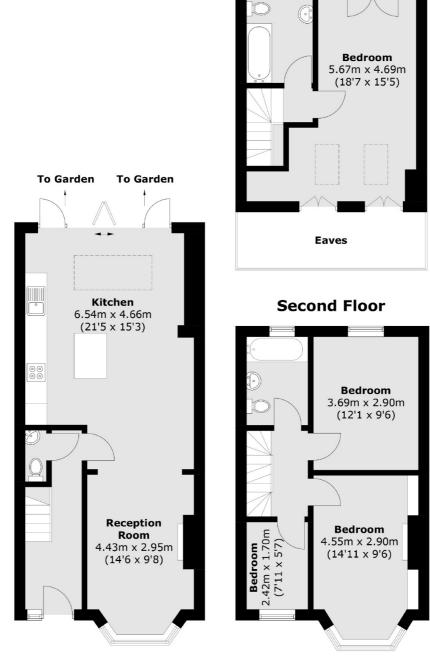

## Ascot Road, London, SW17

**Ground Floor** 

48 Tooting High Street

Tooting

London

Sales

SW17 ORG

020 8545 8582

**First Floor** 

Total area (approx.): 114.8 sq. m (1,235.7 sq. ft) (Excluding Eaves)