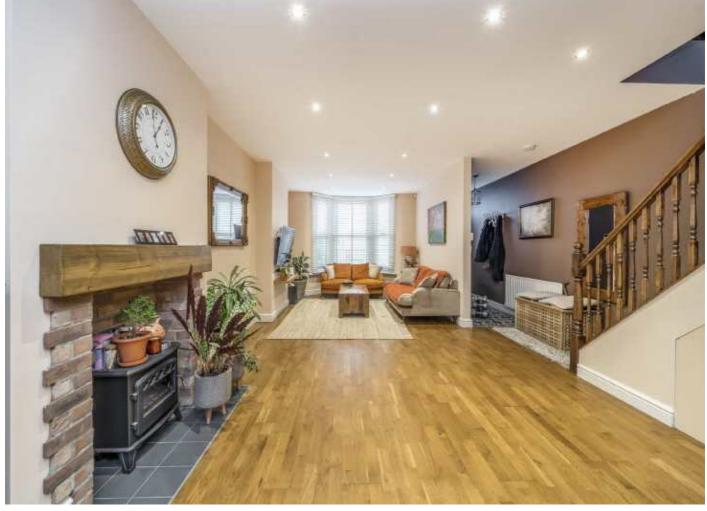

With a handsome and inviting exterior, the property has undergone immaculate refurbishment and opens onto a stunning open-plan double reception room furnished with solid wooden floors and a comfortable seating area with a large and stylish eat-in kitchen sitting at the rear of the house with the direct access onto a private landscaped garden.