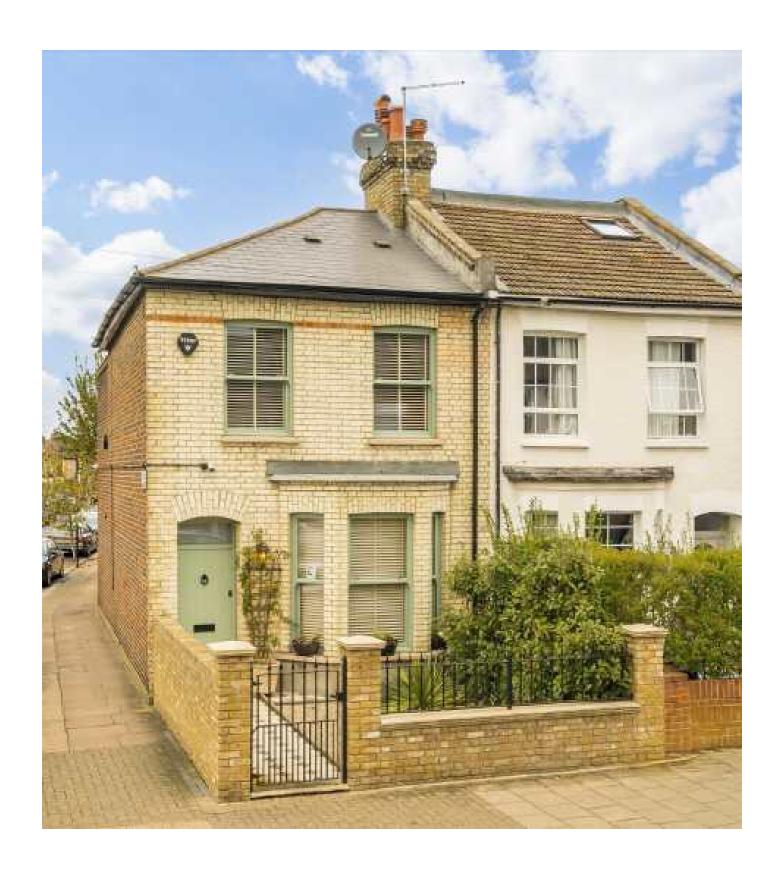

## Fountain Road, SW17

A truly remarkable End of Terrace house that has been lovingly maintained and extended by the current owners with an exceptional plot comprising a large garden and self contained garage with direct access.

With a handsome and inviting exterior, the property has undergone immaculate refurbishment and opens onto a stunning open-plan double reception room furnished with solid wooden floors and a comfortable seating area with a large and stylish eat-in kitchen sitting at the rear of the house with the direct access onto a private landscaped garden.