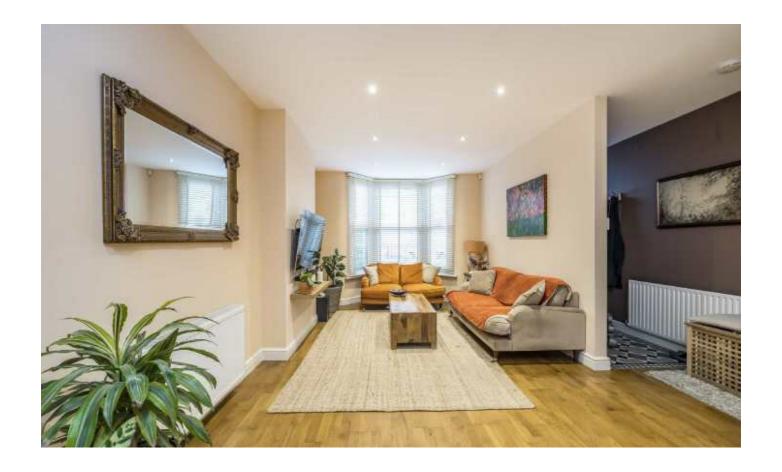

With a handsome and inviting exterior, the property has undergone immaculate refurbishment and opens onto a stunning open-plan double reception room furnished with solid wooden floors and a comfortable seating area with a large and stylish eat-in kitchen sitting at the rear of the house with the direct access onto a private landscaped garden.