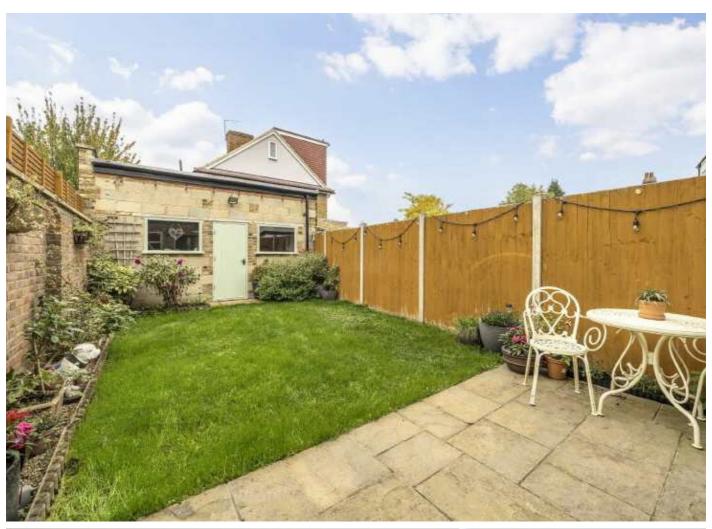

With a handsome and inviting exterior, the property has undergone immaculate refurbishment and opens onto a stunning open-plan double reception room furnished with solid wooden floors and a comfortable seating area with a large and stylish eat-in kitchen sitting at the rear of the house with the direct access onto a private landscaped garden.

Over the first floor the property retains two generous double bedrooms and a four piece family bathroom with superb scope for extending over the loft (STPP). With a sizeable detached garage at the rear, the property also benefits from rear access.