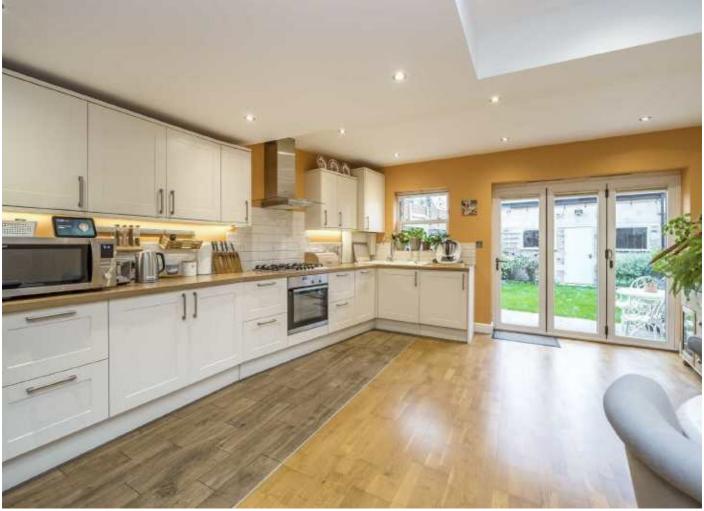

With a handsome and inviting exterior, the property has undergone immaculate refurbishment and opens onto a stunning open-plan double reception room furnished with solid wooden floors and a comfortable seating area with a large and stylish eat-in kitchen sitting at the rear of the house with the direct access onto a private landscaped garden.