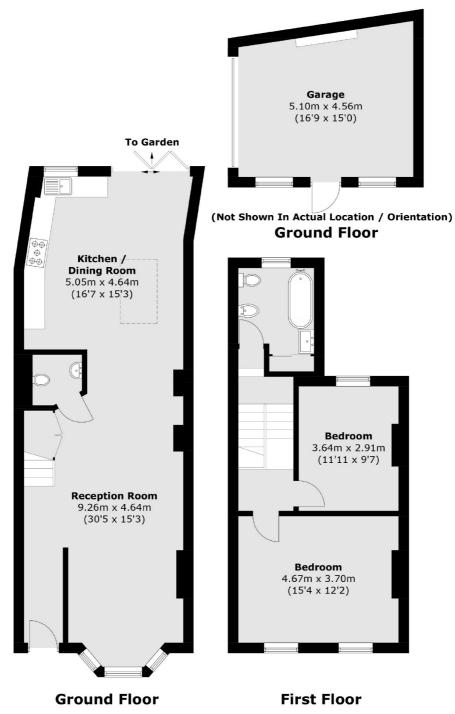

With a handsome and inviting exterior, the property has undergone immaculate refurbishment and opens onto a stunning open-plan double reception room furnished with solid wooden floors and a comfortable seating area with a large and stylish eat-in kitchen sitting at the rear of the house with the direct access onto a private landscaped garden.

Over the first floor the property retains two generous double bedrooms and a four piece family bathroom with superb scope for extending over the loft (STPP). With a sizeable detached garage at the rear, the property also benefits from rear access.

## Fountain Road, London, SW17

Approx Internal Area: 107.2 sq. m (1,153.8 sq. ft) Garage: 21.4 sq. m (230.3 sq. ft) Total: 128.6 sq. m (1,384.1 sq. ft)

**Tooting** 

London

Sales

SW17 ORG

020 8545 8582

48 Tooting High Street