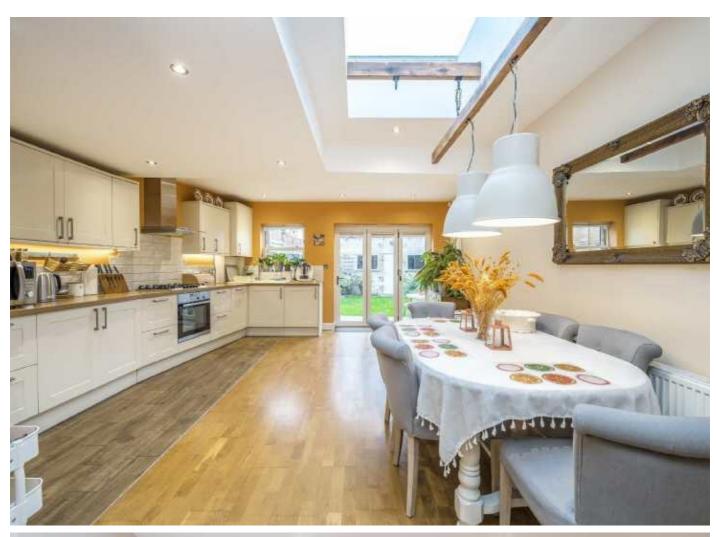

With a handsome and inviting exterior, the property has undergone immaculate refurbishment and opens onto a stunning open-plan double reception room furnished with solid wooden floors and a comfortable seating area with a large and stylish eat-in kitchen sitting at the rear of the house with the direct access onto a private landscaped garden.