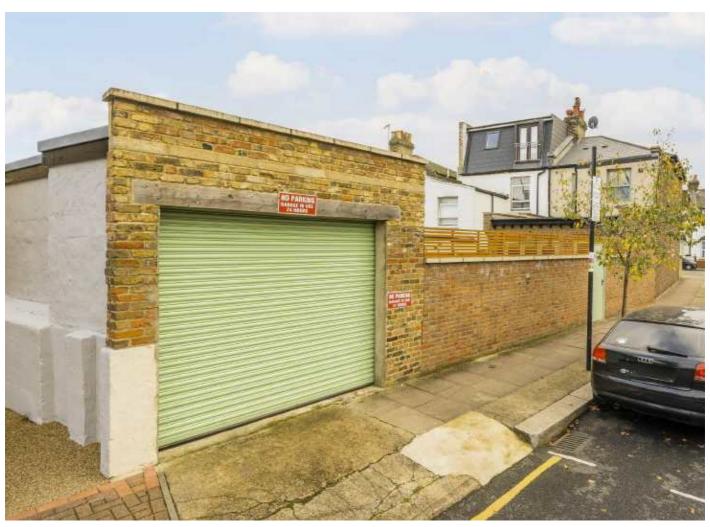

## Fountain Road, SW17

A truly remarkable End of Terrace house that has been lovingly maintained and extended by the current owners with an exceptional plot comprising a large garden and self contained garage with direct access.

Over the first floor the property retains two generous double bedrooms and a four piece family bathroom with superb scope for extending over the loft (STPP). With a sizeable detached garage at the rear, the property also benefits from rear access.