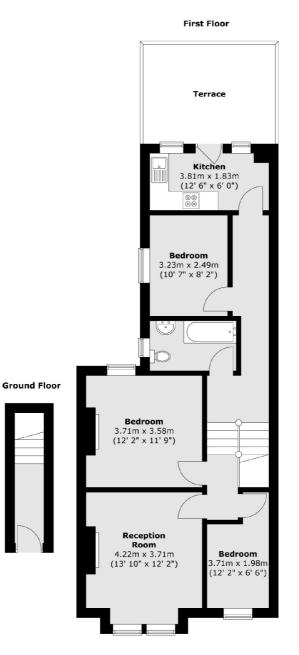

### Moring Road, London, SW17

Total area (approx.) : 75.9 sq. m (817 sq. ft) Total terrace area (approx.) : 12.3 sq. m (132 sq. ft)

Tooting 48 Tooting High Street London SW17 ORG Sales 020 8545 8582 Energy Rating: . We aim to make our particulars both accurate and reliable. However they are not guaranteed; nor do they form part of an offer or contract. If you require clarification on any points then please contact us, especially if you're traveling some distance to view. Please note that appliances and heating systems have not been tested and therefore no warranties can be given as to their good working order.