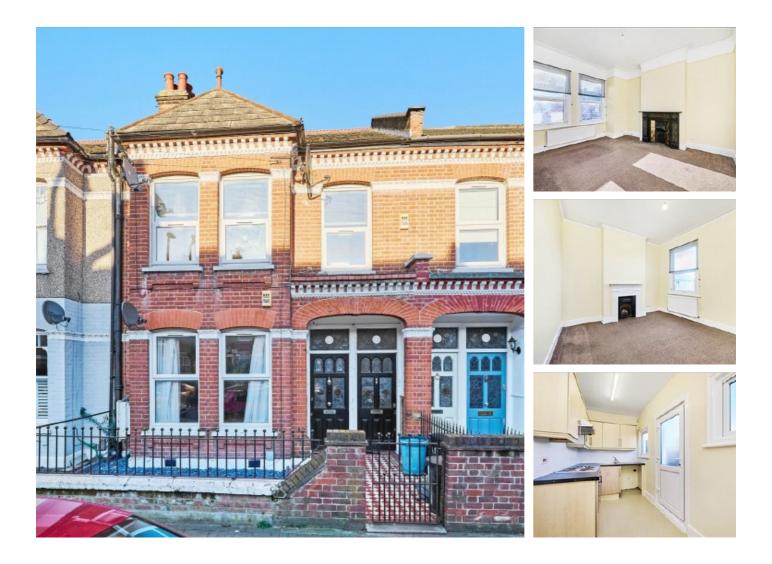

## Moring Road, SW17 £595,000

A charming and well maintained three bedroom apartment set over the first floor of this handsome Victorian building with access onto a roof terrace. The property retains a generous front reception room, a separate kitchen, three bedrooms and a three piece family bathroom with huge extension potential.

Moring Road is a highly desirable residential road nestled away within walking distance to Tooting Bec Common and the vast amenities of Tooting Bec and Balham also nearby with Tooting Bec Underground station a short stroll away.

#### Features

Three Bedrooms Family Bathroom Own Front Door Private Terrace Huge Potential to Extend Desirable Location