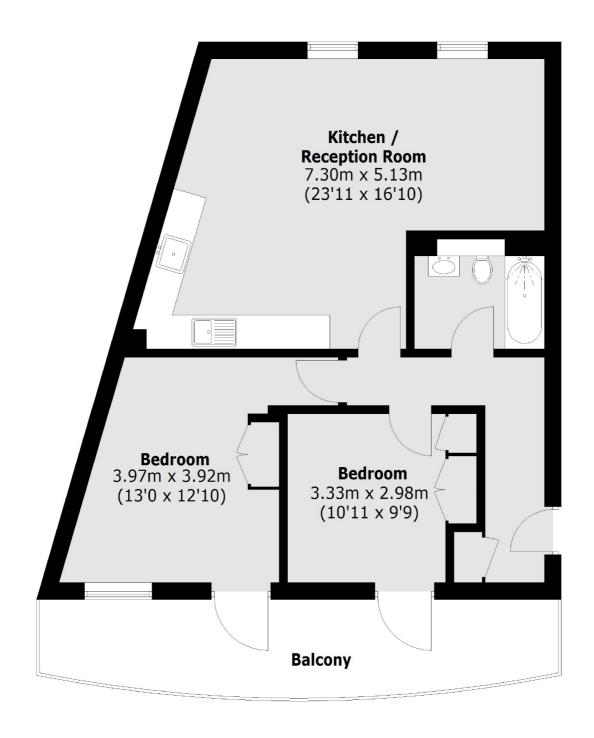

## London Road, SW17 £415,000

An impressive two double bedroom apartment in superb condition throughout with excellent proportions. The property retains a stunning open-plan kitchen/reception room with a comfortable dining/seating area, a modern and contemporary kitchen with integrated appliances and two double bedrooms and a terrace.

## London Road, London, SW17

Total area (approx.):67.87 sq. m (730.5 Sq. ft) Balcony:14.72 sq. m (158.4 Sq. ft)

**Tooting** 

London

Sales

SW17 ORG

020 8545 8582

48 Tooting High Street