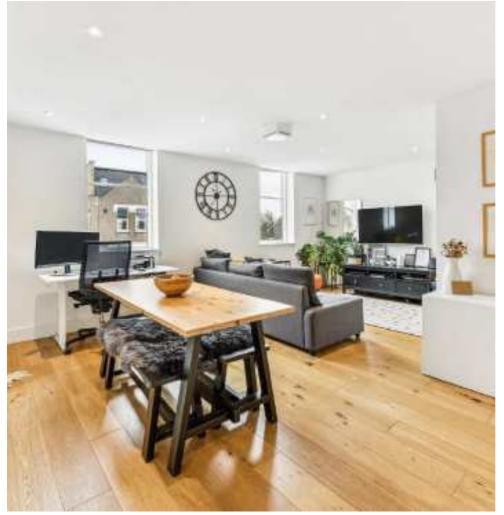

## London Road, SW17 £415,000

An impressive two double bedroom apartment in superb condition throughout with excellent proportions. The property retains a stunning open-plan kitchen/reception room with a comfortable dining/seating area, a modern and contemporary kitchen with integrated appliances and two double bedrooms and a terrace.

## **Features**

Two Double Bedrooms
Open Plan Kitchen/Reception
Room
Modern Apartment
Private Terrace
Integrated Kitchen

Tooting 020 8545 8582 dexters.co.uk