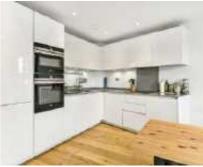

## London Road, SW17 £415,000

An impressive two double bedroom apartment in superb condition throughout with excellent proportions. The property retains a stunning open-plan kitchen/reception room with a comfortable dining/seating area, a modern and contemporary kitchen with integrated appliances and two double bedrooms and a terrace.

## **Features**

Two Double Bedrooms
Open Plan Kitchen/Reception
Room
Modern Apartment
Private Terrace
Integrated Kitchen

Tooting 020 8545 8582 dexters.co.uk