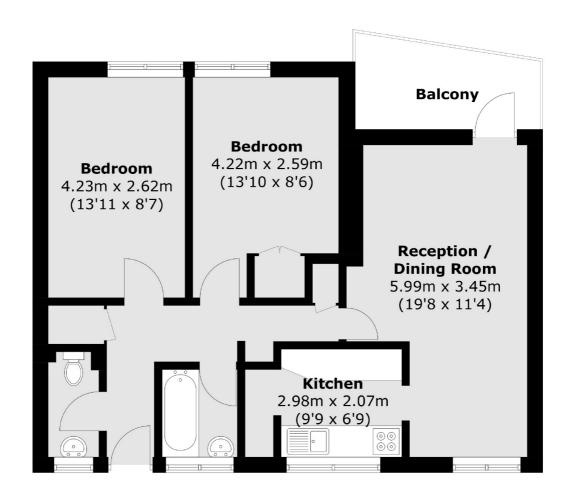

## Tooting Bec Road, SW17 £395,000

A larger than average and sizeable two double bedroom apartment overlooking Tooting Bec Common with superb proportions and a private terrace. The property opens onto a large reception room with a comfortable seating and dining area with direct access onto practical kitchen. There also a further two double bedrooms, a private terrace, a two piece family bathroom and separate w/c.The property also benefits from off-street parking.

## **Features**

Chain Free
Two Double Bedrooms
Large Reception Room
Separate Kitchen
Large Balcony
Desirable Location

Tooting 020 8545 8582 dexters.co.uk

## Tooting Bec Road, London, SW17

Total area (approx.): 62.4 sq. m (671.7 sq. ft) Balcony area (approx.): 5.6 sq. m (60.3 sq. ft)

020 8545 8582