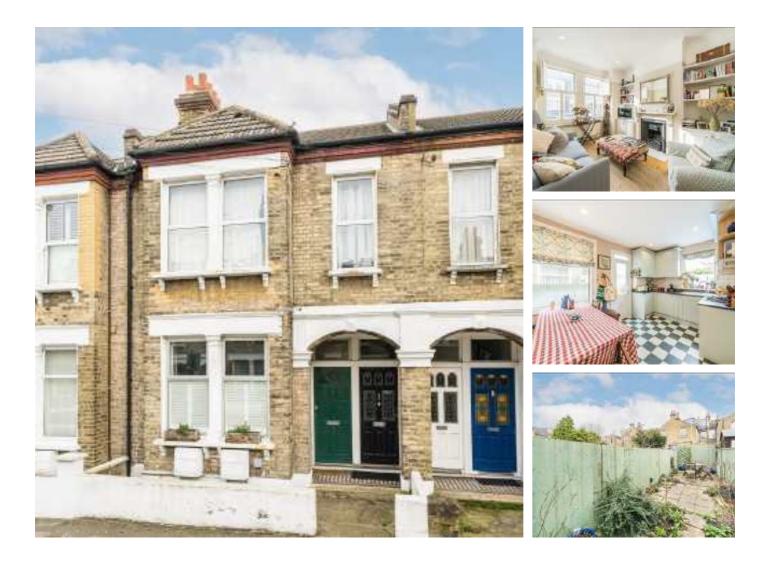

## **Renmuir Street, SW17** £525,000

A superb example of a charming ground floor Victorian maisonette comprising of a stunning reception room furnished with original features, bespoke cabinetry and plantation shutters, a generous kitchen-dining room with direct access onto a private garden, two double bedrooms and a spacious three piece family bathroom.

Renmuir Street is a quiet residential road perfectly positioned with its excellent array of shopping, leisure and restaurant amenities of central Tooting close by, and the superb transport links of Tooting Railway Station & Tooting Broadway Underground station only moments away.

#### Features

Two Double Bedrooms Own Front Door Period Features Long Lease Private Garden Desirable Location