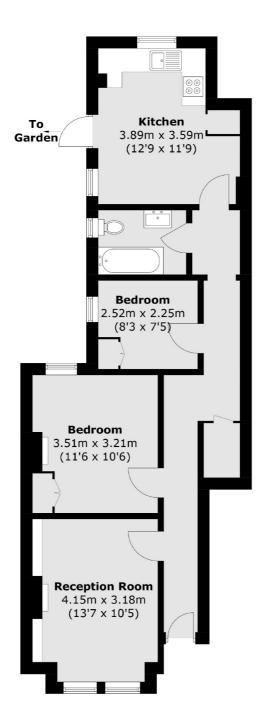

### Renmuir Street, London, SW17

Total area (approx.): 62.4 sq. m (671.7 sq. ft)

Tooting 48 Tooting High Street London SW17 ORG Sales 020 8545 8582 Energy Rating: . We aim to make our particulars both accurate and reliable. However they are not guaranteed; nor do they form part of an offer or contract. If you require clarification on any points then please contact us, especially if you're traveling some distance to view. Please note that appliances and heating systems have not been tested and therefore no warranties can be given as to their good working order.