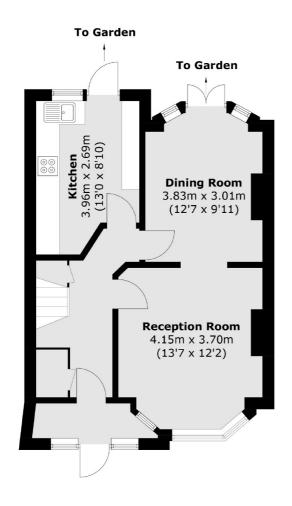

e, CR4 £595,000

A newly refurbished mid terrace home with great proportions throughout with a generous front reception room, dining room and a fitted kitchen with direct access onto a landscaped garden. The property retains three double bedrooms and a family bathroom over the first floor with further scope to extend via the loft (STPP).

Gorringe Park Avenue is a residential road moments away from central Tooting with the vast shops, bars and restaurants it has to offer within walking distance. The green open spaces of Figges Marsh and Tooting Railway station are also a stones throw away.

#### **Features**

Three Bedrooms
Chain Free
Newly Refurbished
Large Garden
Potential to Extend (STPP)
Residential Location

Tooting 020 8545 8582 dexters.co.uk

### Gorringe Park Avenue, Mitcham, CR4





### **Ground Floor**

### **First Floor**

Total area (approx.): 89.9 sq. m (967.6 sq. ft)