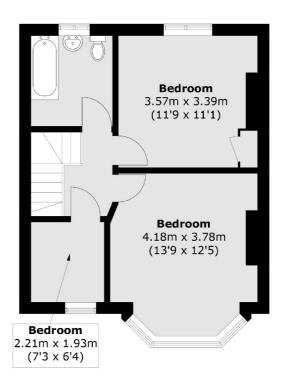

CR4 £595,000

A newly refurbished mid terrace home with great proportions throughout with a generous front reception room, dining room and a fitted kitchen with direct access onto a landscaped garden. The property retains three double bedrooms and a family bathroom over the first floor with further scope to extend via the loft (STPP).

Gorringe Park Avenue is a residential road moments away from central Tooting with the vast shops, bars and restaurants it has to offer within walking distance. The green open spaces of Figges Marsh and Tooting Railway station are also a stones throw away.

#### **Features**

Three Bedrooms
Chain Free
Newly Refurbished
Large Garden
Potential to Extend (STPP)
Residential Location

Tooting 020 8545 8582 dexters.co.uk

### Gorringe Park Avenue, Mitcham, CR4





### **Ground Floor**

### **First Floor**

Total area (approx.): 89.9 sq. m (967.6 sq. ft)