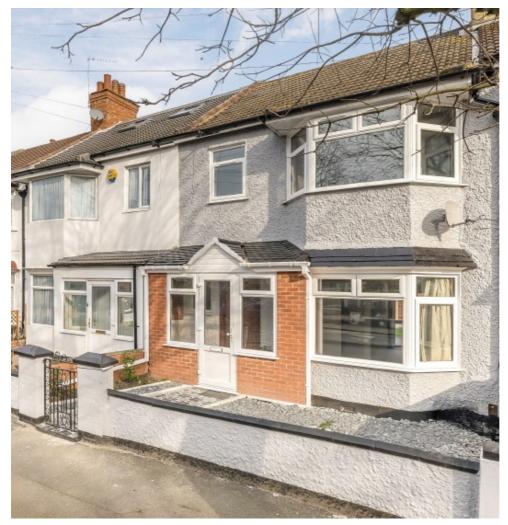

## Gorringe Park Avenue, CR4 £595,000

A newly refurbished mid terrace home with great proportions throughout with a generous front reception room, dining room and a fitted kitchen with direct access onto a landscaped garden. The property retains three double bedrooms and a family bathroom over the first floor with further scope to extend via the loft (STPP).

#### **Features**

Three Bedrooms
Chain Free
Newly Refurbished
Large Garden
Potential to Extend (STPP)
Residential Location

Tooting 020 8545 8582 dexters.co.uk