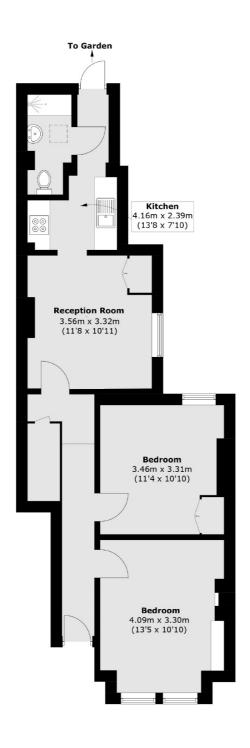

## Boundary Road, SW19 £495,000

A truly stunning and beautifully arranged two double bedroom ground floor maisonette extending over 600 sqft. Opening onto a generous double bedroom currently positioned as a reception room, accommodation comprises a further double bedroom, a spacious eat-in stylish kitchen with an integral reception room and a three piece stylish family bathroom with direct access onto a rear garden.

## Boundary Road, London, SW19

Total area (approx.): 56.8 sq. m (611.4 sq. ft)

Tooting

London

Sales

SW17 ORG

020 8545 8582

48 Tooting High Street