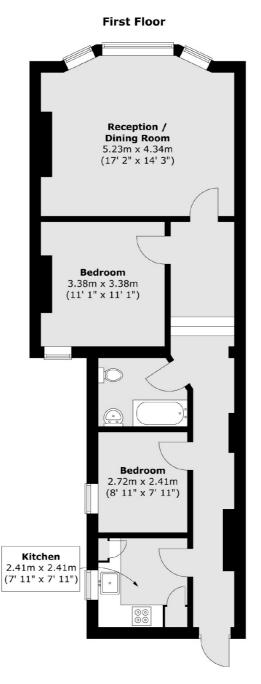

### Upper Tooting Road, London, SW17

Total area (approx.) : 68.4 sq. m (736 sq. ft)

Tooting 48 Tooting High Street London SW17 ORG Lettings 020 8545 8583 Energy Rating: C. We aim to make our particulars both accurate and reliable. However they are not guaranteed; nor do they form part of an offer or contract. If you require clarification on any points then please contact us, especially if you're traveling some distance to view. Please note that appliances and heating systems have not been tested and therefore no warranties can be given as to their good working order.