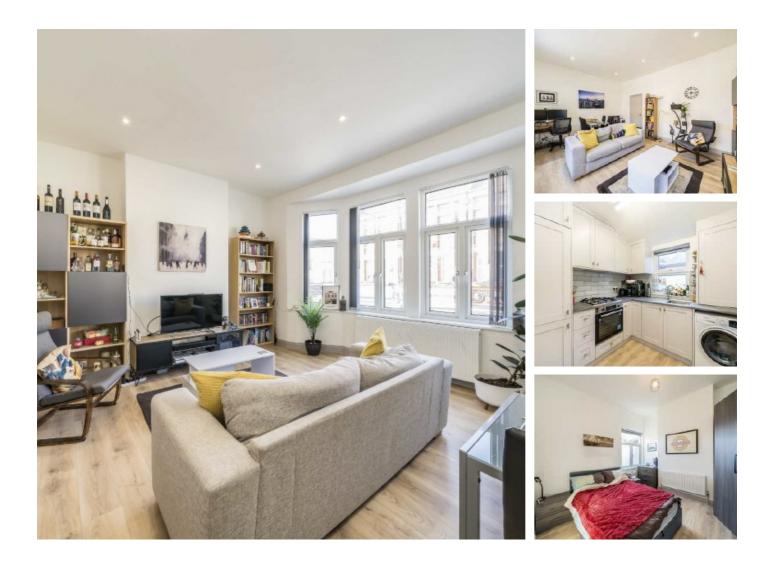

## Upper Tooting Road, SW17 £2,000 Per calendar month

A newly refurbished two double bedroom apartment finished to an impeccable standard throughout. This property benefits from a modern kitchen, spacious reception room and it's own entrance.

### Features

Newly Refurbished Two Double Bedrooms Spacious Reception Separate Kitchen Modern Bathroom Prime Location