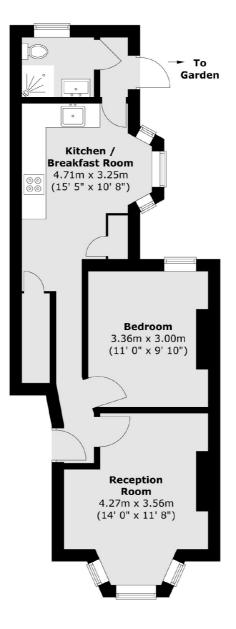

## Graveney Road, SW17 £425,000

A truly exquisite ground floor garden flat with a stunning interior in the heart of Tooting with accommodation that spans to just shy of 500 sqft. Opening onto a stylish and generous front reception room furnished with a round bay window and original solid floors, there is a generous double bedroom with ample storage, a stylish and immaculate eat-in kitchen at the rear with modern family bathroom. A private rear garden is well presented and low maintenance.

### Graveney Road, London, SW17

Total area (approx.) : 46.3 sq. m (498 sq. ft)

Tooting 48 Tooting High Street London SW17 ORG Sales 020 8545 8582 Energy Rating: . We aim to make our particulars both accurate and reliable. However they are not guaranteed; nor do they form part of an offer or contract. If you require clarification on any points then please contact us, especially if you're traveling some distance to view. Please note that appliances and heating systems have not been tested and therefore no warranties can be given as to their good working order.