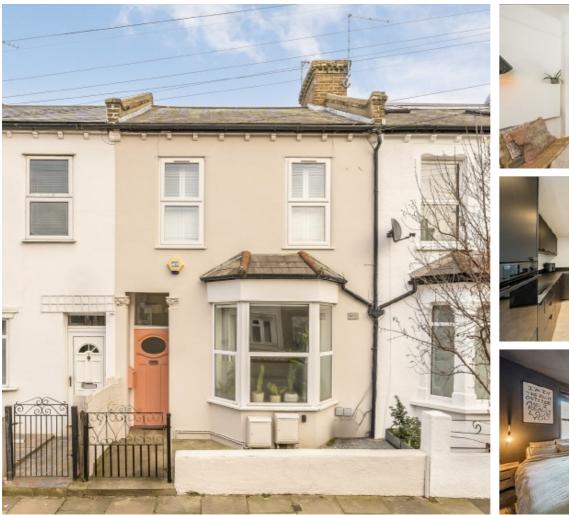

## Graveney Road, SW17 £425,000

A truly exquisite ground floor garden flat with a stunning interior in the heart of Tooting with accommodation that spans to just shy of 500 sqft. Opening onto a stylish and generous front reception room furnished with a round bay window and original solid floors, there is a generous double bedroom with ample storage, a stylish and immaculate eat-in kitchen at the rear with modern family bathroom. A private rear garden is well presented and low maintenance.

Graveney Road is conveniently located for the bustling shops, bars and amenities of central Tooting with the infamous Tooting Market also on the doorstep. Excellent transport links of Tooting Broadway Underground tube station is also within walking distance.