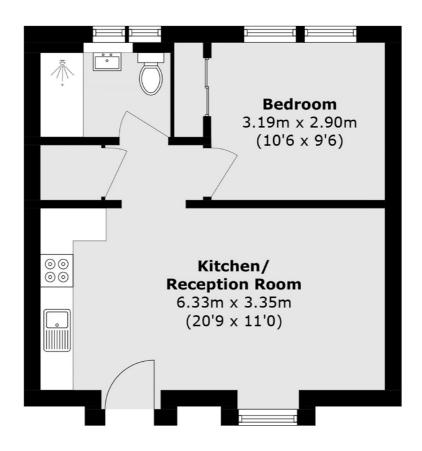

## Holt Gardens, SW17 £480,000

A truly sublime example of a ground floor self contained apartment positioned in the highly sought after 1840's building with accommodation that opens onto a stylish open plan kitchen/reception room and comprises a large double bedroom and a three piece family bathroom with access onto a private patio.

## Holt Gardens, London, SW17

Total area (approx.): 41.3 sq. m (444.5 sq. ft)

Tooting

London

Sales

SW17 ORG

020 8545 8582

48 Tooting High Street